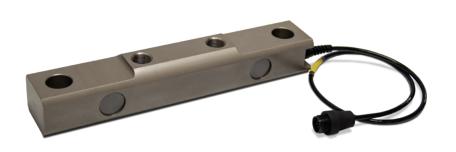

## **Order Information**

Picture is a representation of actual product

| Load Rating       |                    | Part#  | Est. Weight | Price   |
|-------------------|--------------------|--------|-------------|---------|
| Static 25,000 lbs | Dynamic 12,500 lbs | 115345 | 18 lb       | Consult |