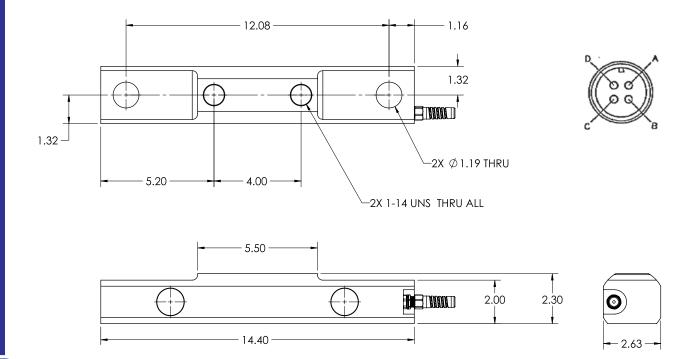

## **Connection Pin Out:**

- A Excitation +
- B Signal +
- C Signal -D - Excitation -