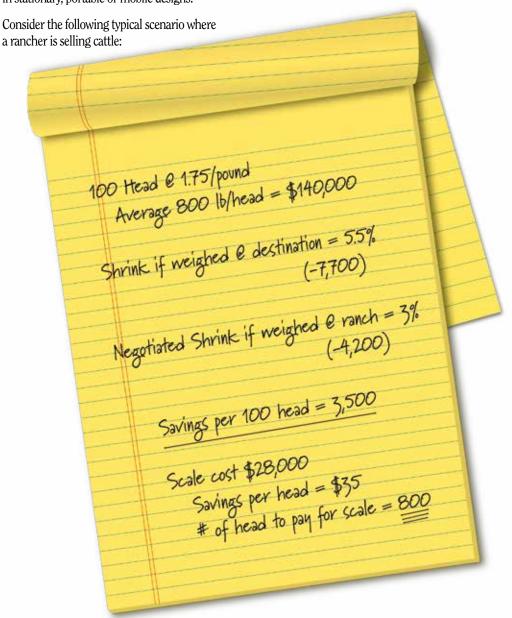

With the ability to bring the scale to the animal, rather than the animal to the scale, Rice Lake's MAS line ensures maximum profitability in any transaction. On average, sellers who rely on an MAS scale can instantly recover 2 to 3 percent of their profits on every sale, making Rice Lake's MAS line one of the smartest investments in agriculture.

Visit **www.ricelake.com/shrink** to quickly calculate your savings and return on any Rice Lake livestock scale investment using our Livestock Shrink Calculator app.

MAS-M

MAS-P

MAS-LC

MAS-LM

230 West Coleman Street Rice Lake, WI 54868 • USA TEL: 715-234-9171 • FAX: 715-234-6967