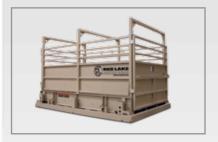

## **Shrink Loss and Grow Profit**

Whether selling large numbers of cattle, hogs or other livestock, minimizing shrink loss is a major factor in maximizing your ranch's bottom line. Rice Lake's Legal for Trade Multiple-Animal Scale (MAS) is ideal for just that. The MAS line offers models for single or multiple animal weighing and are available in stationary, portable or mobile designs.

With the ability to bring the scale to the animal, rather than the animal to the scale, Rice Lake's MAS line ensures maximum profitability in any transaction. On average, sellers who rely on an MAS scale can instantly recover 2 to 3 percent of their profits on every sale, making Rice Lake's MAS line one of the smartest investments in agriculture.