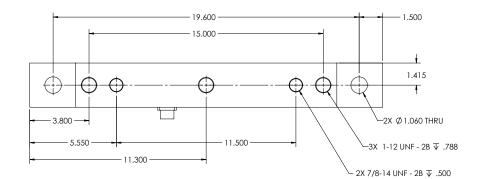

## **Specifications**

Full Scale Output: 0.5 mV/V at 12,500 lb **Output Resistance:** 350 (nominal) **Input Resistance:** 350 (nominal) Material/Finish: Alloy steel Temperature: 14° F to 104° F (-10° C to 40° C) **Rated Excitation:** 15VDC Non-linearity: ±1.0% full scale **Insulation Resistance:** 500 megohms @ 50 VDC Seal Type: Environmentally sealed, IP66 **Connector Type:** 7-pin **Connector Pin Out:** A - Signal + (white) C - Excitation - (black) D - Excitation + (red) F - Signal - (green) F - Shield