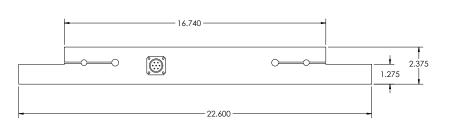

## **Specifications**

Full Scale Output: 0.5 mV/V at 12,500 lb **Output Resistance:** 350 (nominal) **Input Resistance:** 350 (nominal) Material/Finish: Alloy steel Temperature: 14° F to 104° F (-10° C to 40° C) **Rated Excitation:** 15VDC Non-linearity: ±1.0% full scale **Insulation Resistance:** 500 megohms @ 50 VDC Seal Type: Environmentally sealed, IP66 **Connector Type:** 7-pin **Connector Pin Out:** A - Signal + (white) C - Excitation - (black) D - Excitation + (red) F - Signal - (green) F - Shield