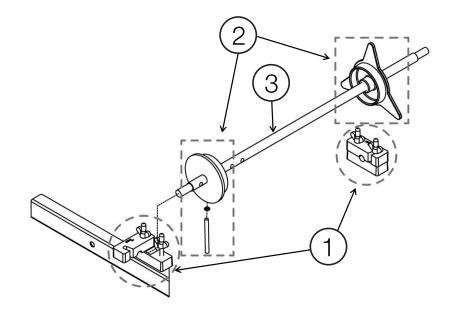

## **Axle Mount**

## Part Number/Price

| REF# | PART # | DESCRIPTION                                                                                                                                                        | QTY | SYNONYM  | PRICE   |
|------|--------|--------------------------------------------------------------------------------------------------------------------------------------------------------------------|-----|----------|---------|
| 1    | 86001  | Bearing Block Set, Includes: upper bearing block (right), upper bearing block (left), lower bearing blocks (2), stainless steel wing nut (4) rubber luster cap (4) | 2   | 6305-018 | \$31.00 |
| 2    | 86002  | 3 inch core adapter set includes: 3 inch adjustable core, 3 inch fixed core, pin core adapter                                                                      | 2   | 6110-023 | \$29.00 |
| 3    | 86003  | Core axle, 21 15/16 inch long                                                                                                                                      | 2   | 3005-004 | \$40.00 |

## Heat Seal Scale Mate Hand Wrap Axle Mount Assembly