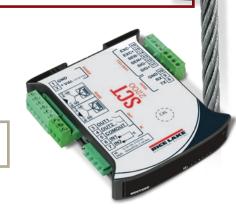

## A PAIRED ADVANTAGE MSI CLAMP-ON LOAD CELL AND SCT-2200 ADVANCED SERIES

The MSI Clamp-on load cell detects overload, by measuring wire rope tension and sending a signal to the SCT-2200 signal conditioning transmitter. The SCT is connected to a choice of fieldbus protocols and/or used with digital outputs configured to overload setpoints.

#### **EASY INSTALLATION**

The MSI Clamp-on load cell simply clamps onto a wire rope dead end and is connected by integral signal cable to the SCT-2200 for permanent overload detection with streamlined connectivity and relay outputs. Easily calibrate the system by using the SCT-2200's LED display when installation is complete.