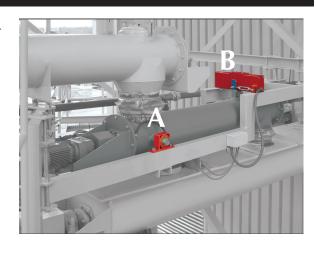

### **PRODUCTS**

Rice Lake Weighing Systems' screw weighers integrate with new or existing screw conveyors.