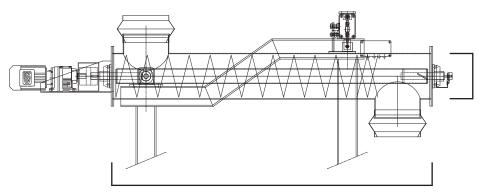

### **CURRENT SCREW CONVEYOR INFORMATION**

Screw Diameter: \_\_\_\_\_

Screw Length:\_

<sup>\*</sup>Rice Lake products are compatible with 5- to 9-foot screws.