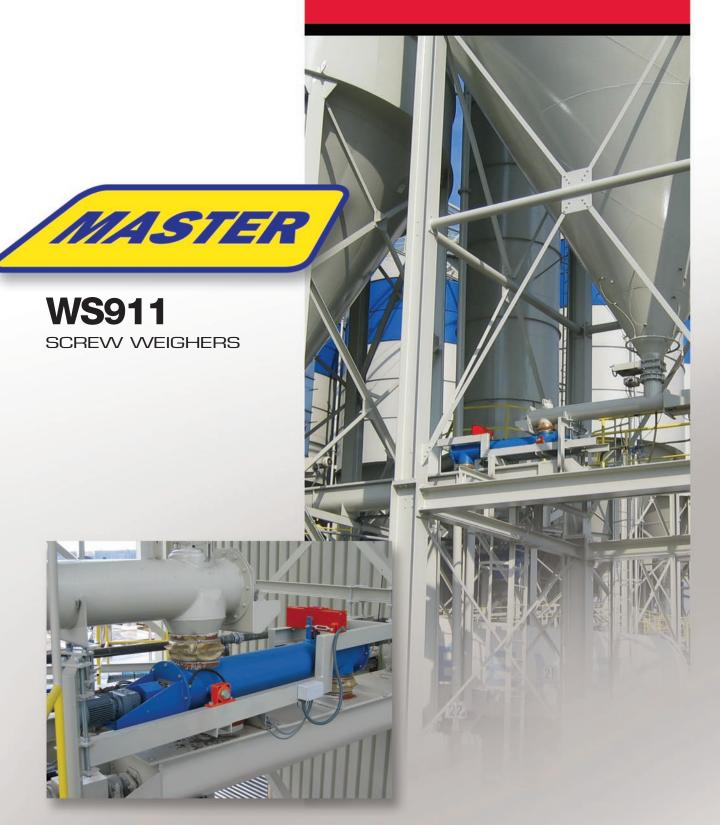

# **WS911**

## **SCREW WEIGHERS**

By providing a screw conveyor with a weigh system, one can easily measure the bulk product flow.

Therefore the screw conveyor is mounted at the inlet in a set of special pivots and connected to a loadcell near the outlet and provided with a speed encoder.

Two flexible connections take care of a dust tight inlet and outlet.

This screw weigher is available for ATEX categories II2D and II3D (zone 21 and 22).