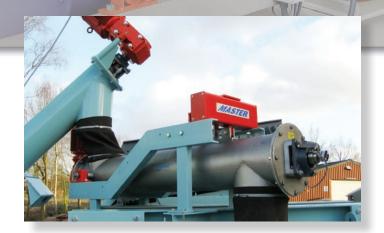

## **SCREW WEIGHERS**

By providing a screw conveyor with a weigh system, one can easily measure the bulk product flow.

Therefore the screw conveyor is mounted at the inlet in a set of special pivots and connected to a loadcell near the outlet and provided with a speed encoder.

Two flexible connections take care of a dust tight inlet and outlet.

This screw weigher is available for ATEX categories II2D and II3D (zone 21 and 22).

## Screw conveyor for screw weighing, model WSCxxx-P1M-yyyy

Material: Steel St.37 / SS304

Finish: Painting RAL 5017 / Shot blasting

Drive: SEW type R / IP54 / 230-400 VAC / 50 Hz

**Bearing:** Y-Bearing in flange type