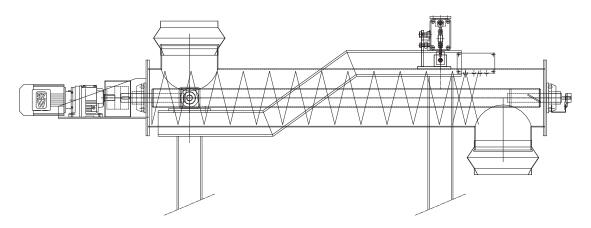

## Weighframe, model WS911

Construction: Fixed frame with frictionless pivots and a loadcell

carrier, mounted on or at an existing or to be realized construction. The screw conveyor will be mounted in

the loadcell carrier and the pivots.

**Mounting:** A construction has to be foreseen, in which the weighframe is mounted with only 6 bolts.

Material: Steel St.37 / SS304

Finishing: Powder coating, colour RAL 3020 / Shot blasting SA 2.5

### Loadcell, model S-beam

**Type loadcell:** Tension force transducer **Construction:** Hermetically sealed, IP67

Material: SS

## Junction box, model JBW

The Junction box is placed near the weighframe

Dimensions: 180 x 110 x 90 mm (l x w x h)

Material: Shockproof reinforced polycarbonate

Protection: IP66

**Loadcells:** 2 pieces (4- of 6-wires) **Speed pickup:** yes (2- or 3-wires)

## Speed Pick-Up, model SPU 5020 / 5826

This digital speed pickup is mounted directly on the axle end

of the none driven drum.

Housing: Aluminium / SS304, IP66

## Screw conveyor for screw weighing, model WSCxxx-P1M-yyyy

Material: Steel St.37 / SS304

Finish: Painting RAL 5017 / Shot blasting

Drive: SEW type R / IP54 / 230-400 VAC / 50 Hz

**Bearing:** Y-Bearing in flange type

Sealing: Gland Packing or Labyrinth or Air purge sealing Including: Fixation points for mounting in the weighframe WS911