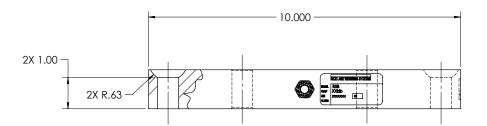

| Picture is a representation of actual product |  |  |
|-----------------------------------------------|--|--|
| Weight Price                                  |  |  |
| Consult                                       |  |  |
|                                               |  |  |

## **Specifications**

Full Scale Output: 2.0 mV/V **Output Resistance:** 700 (nominal) **Input Resistance:** 736 (nominal) Material/Finish: Stainless steel Temperature: 14° F to 104° F (-10° C to 40° C) **Rated Excitation:** 5-15VDC Non-linearity: ±0.03% full scale **Insulation Resistance:** 5 gigohms at 50VDC Seal Type: Environmentally sealed, IP67 Cable Length: 60 in Wire Color Code: Red - Excitation + Green - Signal + Black - Excitation -White - Signal -Yellow - Shield Warranty: One-year limited warranty







RICE LAKE