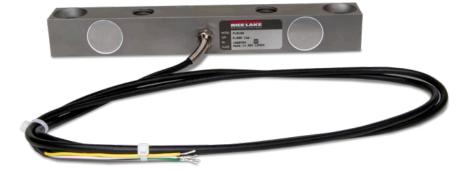

## LOAD CELL PL9100-5K

Stainless Steel, Environmentally Sealed, IP67

| Picture is a representation of actual product |  |  |
|-----------------------------------------------|--|--|
| Weight Price                                  |  |  |
| Consult                                       |  |  |
|                                               |  |  |

## **Specifications**

Full Scale Output: 2.0 mV/V **Output Resistance:** 700 (nominal) **Input Resistance:** 736 (nominal) Material/Finish: Stainless steel Temperature: 14° F to 104° F (-10° C to 40° C) **Rated Excitation:** 5-15VDC Non-linearity: ±0.03% full scale **Insulation Resistance:** 5 gigohms at 50VDC Seal Type: Environmentally sealed, IP67 Cable Length: 60 in Wire Color Code: Red - Excitation + Green - Signal + Black - Excitation -White - Signal -Yellow - Shield Warranty: One-year limited warranty