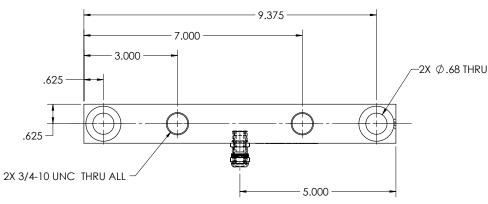

| Picture is a representation of actual product |  |  |
|-----------------------------------------------|--|--|
| Weight Price                                  |  |  |
| Consult                                       |  |  |
|                                               |  |  |

## **Specifications**

Full Scale Output: 2.0 mV/V **Output Resistance:** 700 (nominal) **Input Resistance:** 736 (nominal) Material/Finish: Stainless steel Temperature: 14° F to 104° F (-10° C to 40° C) **Rated Excitation:** 5-15VDC Non-linearity: ±0.03% full scale **Insulation Resistance:** 5 gigohms at 50VDC Seal Type: Environmentally sealed, IP67 Cable Length: 60 in Wire Color Code: Red - Excitation + Green - Signal + Black - Excitation -White - Signal -Yellow - Shield Warranty: One-year limited warranty







RICE LAKE