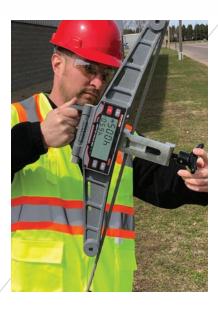

## Versatile Tension Meter

**The MSI Dyna-Clamp** is the answer for wire rope tension measuring. Its durable, easy-to-use design saves time and money by eliminating the need to have multiple sheaves to accommodate different rope diameters.

Made in the U.S.A.

**APPLICATIONS** 

- Tower and stack guy wires
- Pretensioned cable barriers
- Bridges
- Elevators
- · Winch ropes
- Overhead electric transit wires
- Fall arrest systems
- Aircraft cables and utilities
- Zip lines