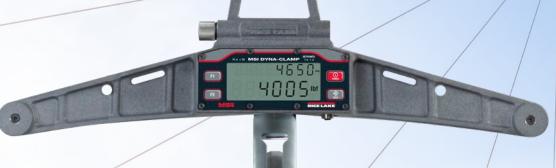

## Versatile Tension Meter

**The MSI Dyna-Clamp** is the answer for wire rope tension measuring. Its durable, easy-to-use design saves time and money by eliminating the need to have multiple sheaves to accommodate different rope diameters.

1

Easily measure wire ropes ranging from 3/16-in to 1-in diameters without changing or adjusting sheaves and bobbins 2

Up to eight wire rope calibrations are included at the time of purchase 7

Easy-turn, power screw is simpler to use than lever-style rope engagement, especially on larger wire rope diameters 4

Heavy duty, cast aluminum frame with an IP65 rating create a durable unit

- 5

Built-in, dual-line display for multiple readings, meaning operators won't need to use cell phones to take readings 6

Powered by two AA batteries for 24 hours 7