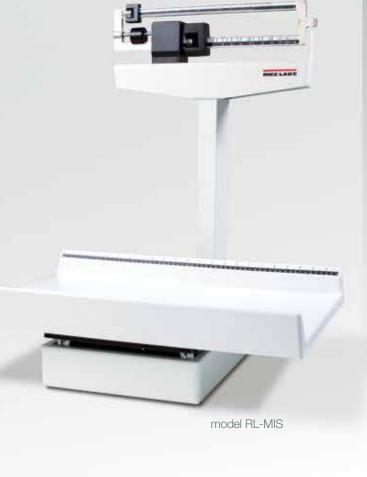

# mechanical baby scale series

THE RICE LAKE MECHANICAL BEAM BABY SCALE is a safe, reliable tool for the accurate measurement of infants and individuals up to 135 pounds (61 kilograms). Available in either kilogram or pound/kilogram models, this infant scale features an enameled steel body that supports a straightforward and sturdy dual-read die cast beam.

Cradle infants in comfort with the ABS plastic tray that is easy to clean and offers a built-in measuring tape for quick length reference. For fast mechanical measurement, the portable Rice Lake mechanical beam baby scale is a must-have device for busy hospitals, clinics and nurseries.

#### Model RL-MIS

- Dual-read capacity
- Measuring tape 0 in-23 in (0 cm-58 cm)
- Capacity 135 lb x 1 oz (62 kg x 20 g)