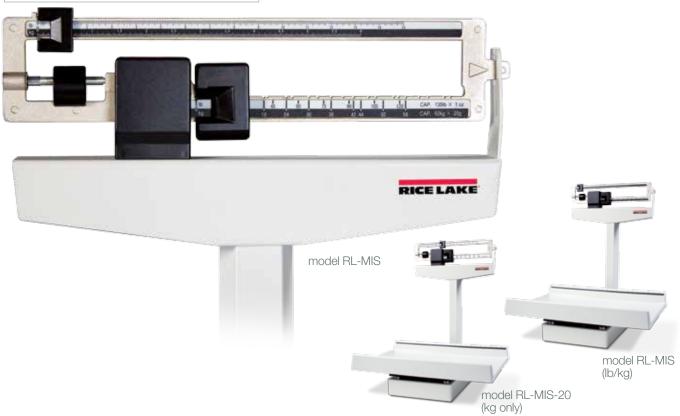

|             | RL-MIS         | RL-MIS-20 |
|-------------|----------------|-----------|
| Capacity    | 135 lb (61 kg) | 61 kg     |
| Graduations | 1 oz (20 g)    | 20 g      |

## **RL-MIS Series**

#### Standard Features

- Die-cast beam
- Sturdy enameled steel body
- Easy-to-clean ABS plastic tray

#### Model RL-MIS

- Dual-read capacity
- Measuring tape 0 in-23 in (0 cm-58 cm)
- Capacity 135 lb x 1 oz (62 kg x 20 g)

#### Model RL-MIS-20

- Measuring tape 0 cm-58 cm
- Capacity 62 kg x 20 g