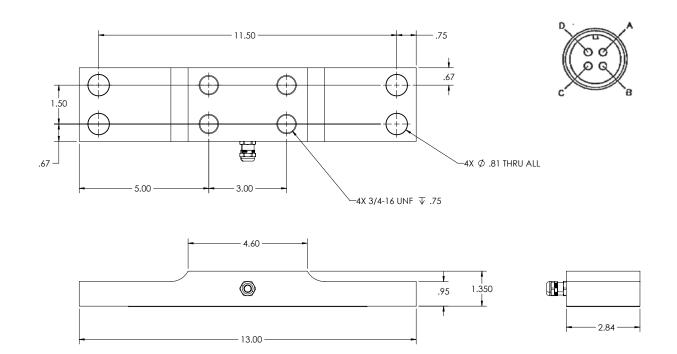

#### **Connector Type:**

Conxall, 4-pin (male)

#### **Connection Pin Out:**

- A Excitation +
- B Signal +
- C Signal -
- D Excitation -