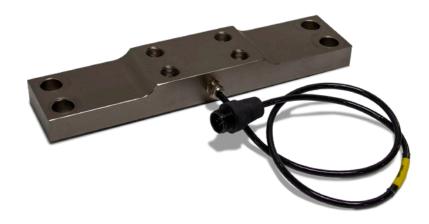

## **Order Information**

Picture is a representation of actual product

| Load Rating       |                    | Part#  | Est. Weight | Price   |
|-------------------|--------------------|--------|-------------|---------|
| Static 16,500 lbs | Dynamic 10,000 lbs | 114322 | 19 lb       | Consult |