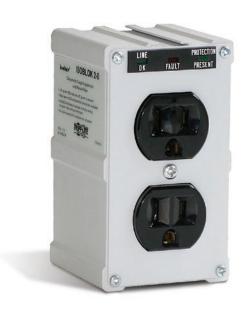

#### **Standard Features**

- Two outlets, direct plug-in
- LED indicator for power on
- LED indicator for protection circuitry
- UL1449 listed at 330 volts
- Mounting clamp assures positive connection

# Part Number/Price

| Part # | Description                                | Est. Weight | Price   |
|--------|--------------------------------------------|-------------|---------|
| 21145  | ISOBLOK® AC two-outlet transient protector | 1 lb        | Consult |