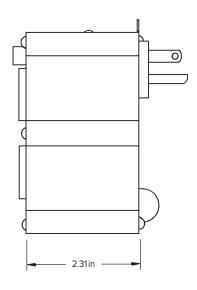

# Part Number/Price

| Part # | Description                                | Est. Weight | Price   |
|--------|--------------------------------------------|-------------|---------|
| 21145  | ISOBLOK® AC two-outlet transient protector | 1 lb        | Consult |





#### **Standard Features**

- Two outlets, direct plug-in
- LED indicator for power on
- LED indicator for protection circuitry
- UL1449 listed at 330 volts
- Mounting clamp assures positive connection

# **Specifications**

# Clamp Voltage: 140 V rms

# **Peak Surge Current:**

6,500 amps

### **Clamping Time:**

Less than five nanoseconds

# Input Voltage:

120 VAC

# **Maximum Current:**

15 amps

#### **Maximum Power:** 1,875 watts

Noise Suppression: Frequency Attenuation 50 KHz > 20 db 150 KHz > 40 db 1 MHz > 80 db > 6 MHz > 30 db

#### **Dimensions:**

(L × W × H) 4.15 × 2.37 × 2.31 in

#### Weight:

Approximately 1 lb