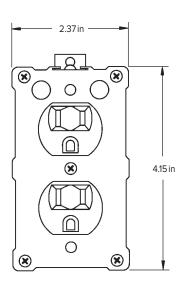

# Part Number/Price

| Part # | Description                                | Est. Weight | Price   |
|--------|--------------------------------------------|-------------|---------|
| 21145  | ISOBLOK® AC two-outlet transient protector | 1 lb        | Consult |





#### **Standard Features**

- Two outlets, direct plug-in
- LED indicator for power on
- LED indicator for protection circuitry
- UL1449 listed at 330 volts
- Mounting clamp assures positive connection

# **Specifications**

# Clamp Voltage: 140 V rms

# **Peak Surge Current:**

6,500 amps

### **Clamping Time:**

Less than five nanoseconds

# Input Voltage:

120 VAC

# **Maximum Current:**

15 amps

#### **Maximum Power:** 1,875 watts

Noise Suppression: Frequency Attenuation 50 KHz > 20 db 150 KHz > 40 db 1 MHz > 80 db > 6 MHz > 30 db

#### **Dimensions:**

(L × W × H) 4.15 × 2.37 × 2.31 in

#### Weight:

Approximately 1 lb