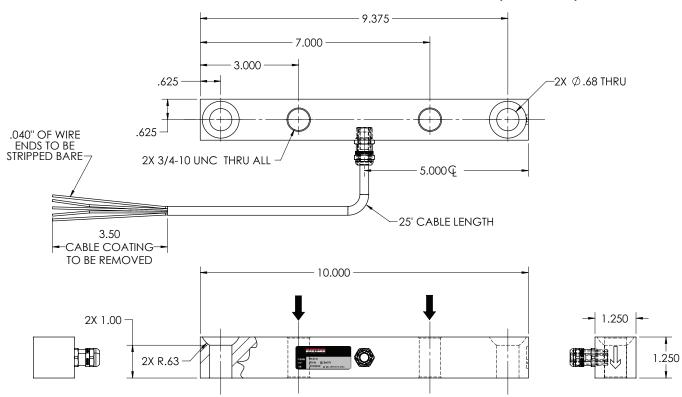

nsult |
| Static 5,000 lbs   | 204611 | 6 lb        | Consult |
| Static 10,000 lbs  | 204612 | 6 lb        | Consult |
| Static 20,000 lbs  | 204613 | 6 lb        | Consult |

# **Specifications**

### **Full Scale Output:**

2.0 mV/V

# Output Resistance:

700 (nominal)

#### **Input Resistance:**

736 (nominal)

## Material/Finish:

Stainless steel

#### Temperature:

14°F to 104°F (-10°C to 40°C)

#### **Rated Excitation:**

5-15VDC

### Non-linearity:

±0.03% full scale

#### **Insulation Resistance:**

 $5,000 \ \text{mega ohms at } 50 \text{VDC}$ 

#### **Seal Type:**

Hermetically sealed, IP69

### Cable Length:

25 ft

### **Wire Color Code:**

Red - Excitation +

Green - Signal +

Black - Excitation -

White - Signal -

Yellow - Shield

#### Warranty:

One-year limited warranty