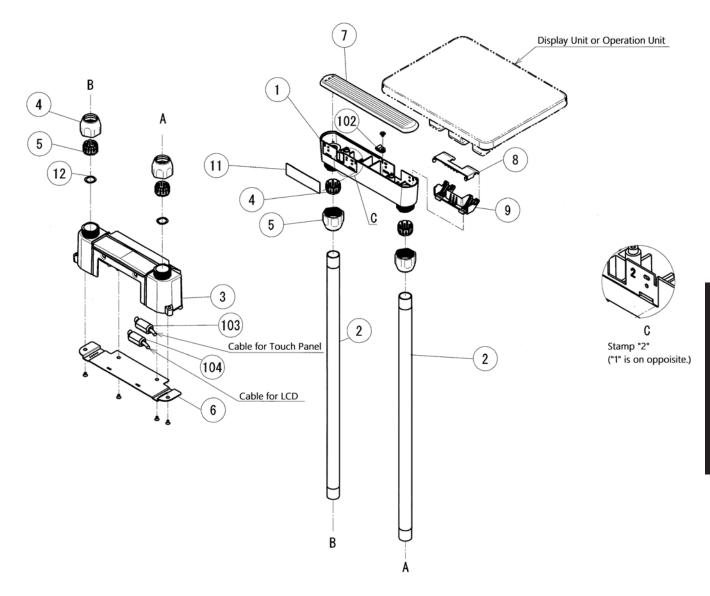

## Part Number/Price

| Ref #   | Part #  | Description              | Synonym     | Price   |
|---------|---------|--------------------------|-------------|---------|
| 1       | Consult | Base, operation, pole    | 138-1629-14 | Consult |
| 2       | 190351  | Pole                     | 137-0974-28 | Consult |
| 3       | Consult | Base, pole unit          | 137-0919-22 | Consult |
| 4       | Consult | Cap, pole                | 137-0915-19 | Consult |
| 5       | Consult | Stopper, pole            | 137-0916-12 | Consult |
| 6       | Consult | Cover, base, pole unit   | 137-0920-18 | Consult |
| 7       | Consult | Cover, pole, upper       | 138-1661-14 | Consult |
| 8       | 177370  | Cover, hinge, upper      | 137-0917-25 | Consult |
| 9       | 177371  | Cover, hinge, lower      | 137-0918-29 | Consult |
| 11      | Consult | Name plate, model        | 138-1659-07 | Consult |
| 12      | Consult | Wave washer              | 018-0810-08 | Consult |
| 102     | 186534  | Accessory, clamp, shield | 135-7195-06 | Consult |
| 103/104 | 186521  | Filter, ferrite, core    | 072-2454-03 | Consult |