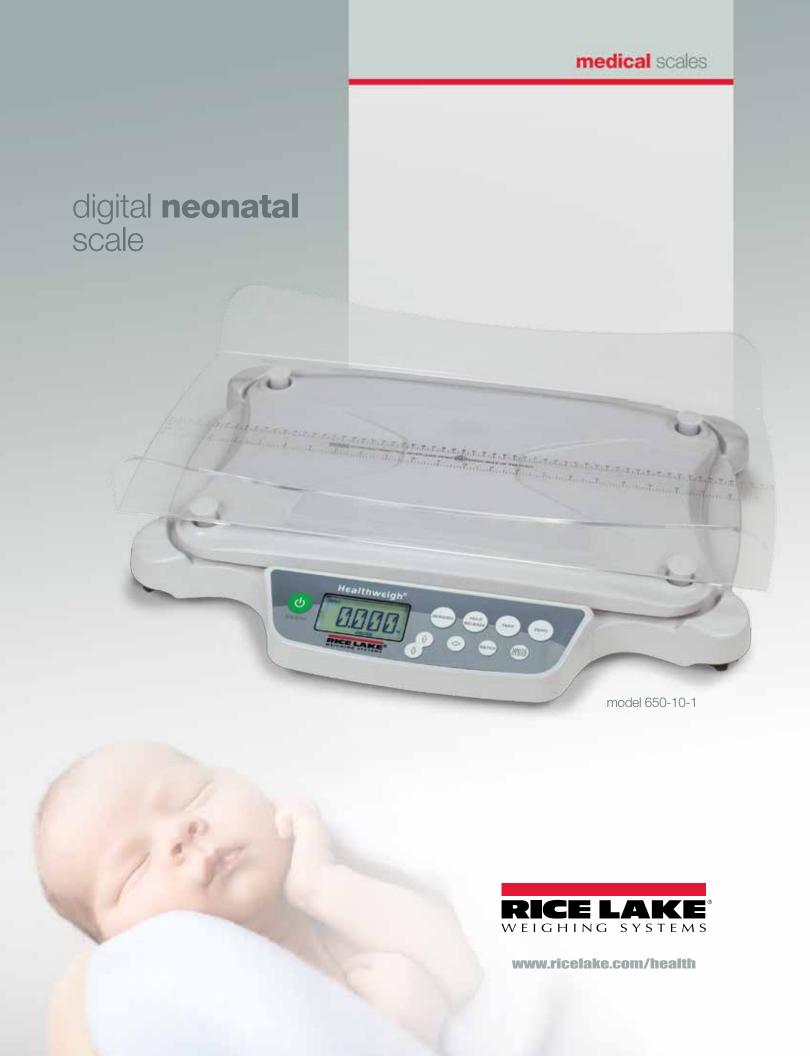

# digital neonatal scale

RICE LAKE'S RL-650 NEONATAL SCALE uses Motiontrap™ motion sensing technology to precisely weigh active babies. By compensating for involuntary movements, the scale is able to weigh newborns and infants up to 33 pounds. A two-sided removable tray keeps babies safe while being weighed and a built-in measuring tape ensures quick and easy measurements. Weight can be displayed in pounds/ounces or kilograms/grams. An optional portable cart and AC adapter provide portability in any hospital or clinic setting.

## Standard Features

- Capacity: 0-10lb (0-5kg) X 0.05oz (1g); 10-33lb (5-15 kg) X 0.1 oz (2 g)
- Tray dimensions: 11 x 23.5 x 3 in
- Two-sided removable tray with built-in measuring tape (up to 23.5 in x 1/8 in or 60 cm x 1/4 cm)
- Motiontrap (movement compensation technology)
- 0.75 in LCD display
- Reweigh function
- Low battery indication
- Automatic shut-off
- Powered by (6) Li-FeS2 batteries or optional AC adapter