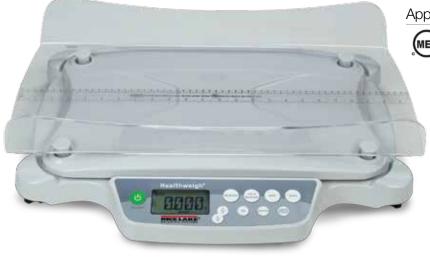

## 650-10-1

## Standard Features

- Capacity: 0-10lb (0-5kg) X 0.05oz (1g); 10-33lb (5-15 kg) X 0.1 oz (2 g)
- Tray dimensions: 11 x 23.5 x 3 in
- Two-sided removable tray with built-in measuring tape (up to 23.5 in x 1/8 in or 60 cm x 1/4 cm)
- Motiontrap (movement compensation technology)
- 0.75 in LCD display
- Reweigh function
- Low battery indication
- Automatic shut-off
- Powered by (6) Li-FeS2 batteries or optional AC adapter