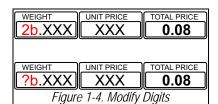

Figure 1-2. Enter Setup Mode

- 9. Press •
- 10. Press to shift the flashing digit to the ? position in *WEIGHT* display. Press CLEAR+/ZERO- key to modify to a 1, 2 or 8 as needed.

2bXXX = lb 8bXXX = kg 1bXXX = oz

11. Press CHANGE twice to end setting mode.

To avoid unforeseen consequences make sure to change the digits based on the setting instruction.

© Rice Lake Weighing Systems Specifications subject to change without notice. Rice Lake Weighing Systems is an ISO 9001 registered company.