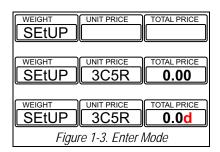

**USUAL** 

**XXXXX** 

TOTAL PRICE

TOTAL PRICE

- 2. Press and hold **ZERO** until **SEtUP** displays.
- 3. Press **3** to enter *USUAL* Mode.
- 4. Press **1**, the A/D value displays.
- 5. Press and hold for two seconds (without beep sound).
- 6. Press CHANGE.
- 7. Press and hold for two seconds.
- 8. Press the CLEAR+ /ZERO- key to select the digit in *TOTAL PRICE* display. Change display to 0.08.

Figure 1-2. Enter Setup Mode

- 9. Press •
- 10. Press to shift the flashing digit to the ? position in *WEIGHT* display. Press CLEAR+/ZERO- key to modify to a 1, 2 or 8 as needed.

2bXXX = lb 8bXXX = kg 1bXXX = oz