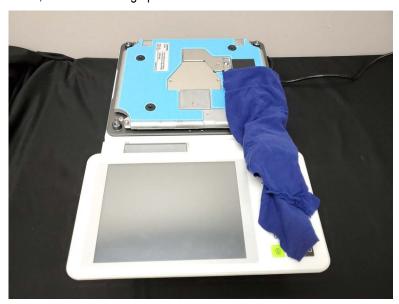

4. Clean the scale exterior, beneath the weigh platter and the scale.

Figure 3.

- 5. Open the printer.
- 6. Remove the cassette and label roll.
- 7. Clean any dust from the cassette.

Figure 4.

- 8. Clean the black platen roller with alcohol.
- 9. Clean the gap prism with alcohol.