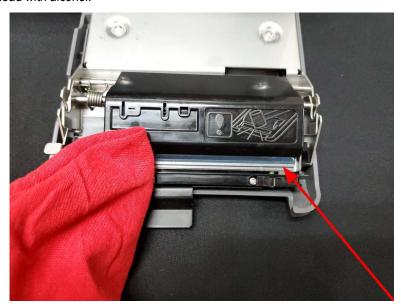

# 13. Clean the print head with alcohol.

Figure 7.

- 14. Return the cassette to the printer.
- 15. Reinstall the weight platter.
- 16. Power on the scale using the physical key located underneath the screen/keypad (see Figure 1 on page 1).
- 17. Print and remove two labels. This aligns the labels with the print head.
- IMPORTANT: Never leave powered off overnight.