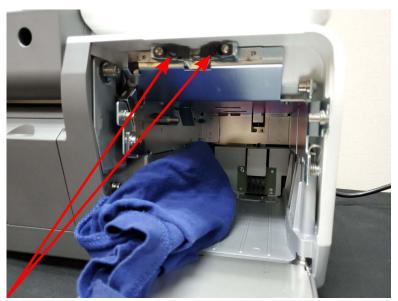

Figure 5.

- 10. Load labels.
- 11. Clean any dust from the cassette compartment.
- 12. Wipe the peel sensors.

Figure 6.