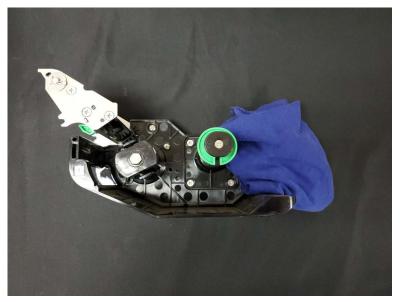

4. Clean the scale exterior, beneath the weigh platter and the scale.

Figure 3.

- 5. Open the printer.
- 6. Remove the cassette and label roll.
- 7. Clean any dust from the cassette.

Figure 4.

- 8. Clean the black platen roller with alcohol.
- 9. Clean the gap prism with alcohol.