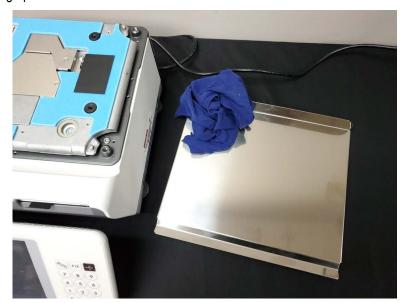

4. Clean the scale exterior, beneath the weigh platter and the scale.

Figure 3.

- 5. Open the printer.
- 6. Remove the cassette and label roll.
- 7. Clean any dust from the cassette.

Figure 4.

- 8. Clean the black platen roller with alcohol.
- 9. Clean the gap prism with alcohol.