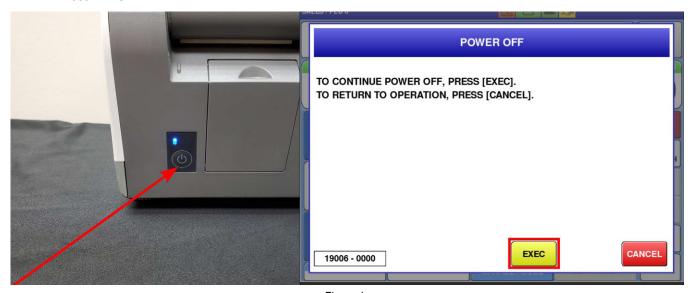

#### **Procedure**

- 1. Hold the power button located underneath the screen/keypad for one second to trigger the POWER OFF screen.
- 2. Press EXEC.

Figure 1.

3. Remove the weigh platter and clean.

Figure 2.