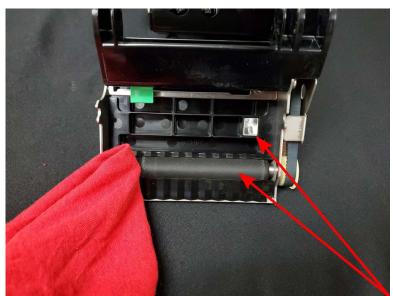

4. Clean the scale exterior, beneath the weigh platter and the scale.

Figure 3.

- 5. Open the printer.
- 6. Remove the cassette and label roll.
- 7. Clean any dust from the cassette.

Figure 4.

- 8. Clean the black platen roller with alcohol.
- 9. Clean the gap prism with alcohol.

Figure 5.

- 10. Load labels.
- 11. Clean any dust from the cassette compartment.
- 12. Wipe the peel sensors.

Figure 6.