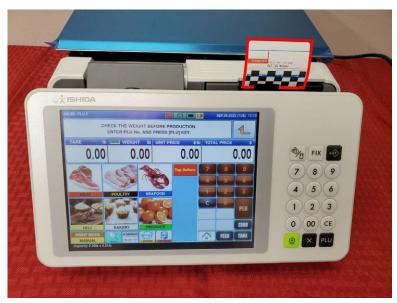

# 13. Clean the print head with alcohol.

Figure 7.

- 14. Return the cassette to the printer.
- 15. Reinstall the weight platter.
- 16. Power on the scale using the physical key located underneath the screen/keypad (see Figure 1 on page 1).
- 17. Print and remove two labels. This aligns the labels with the print head.
- IMPORTANT: Never leave powered off overnight.

  Call for service if print quality appears degraded despite proper cleaning of the print head.

Figure 8.

- 18. If a remote scale base is included, remove the scale platter and wipe clean.
- 19. Wipe the exterior and underside of the scale clean.