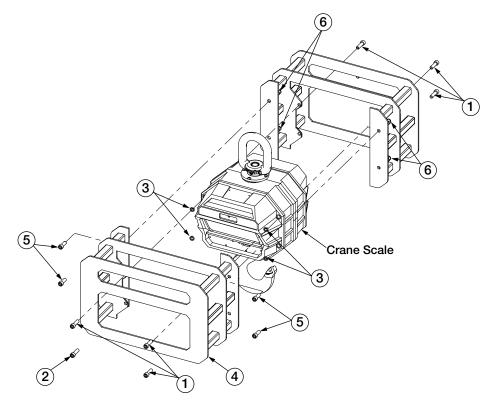

## MSI-9300 and MSI-4300 Crane Scale Cage Kit

The following instructions are a guide to install the Crane Scale Cage Kit to the MSI-9300/MSI-4300 crane scales.

Figure 2-9. Illustrated Parts

| Item No. | Part No. | Description                        | Qty |
|----------|----------|------------------------------------|-----|
| 1        | 145998   | Screw, Socket Head, 3/8-16 x 1 1/4 | 7   |
| 2        | 133597   | Screw, Seal 3/8-16 x 1 1/4         | 1   |
| 3        | 167166   | Lock Washer                        | 4   |
| 4        | 167158   | Crane Scale Cage Weldment          | 2   |
| 5        | 91869    | Socket Head 18-8 SST               | 4   |
| 6        | 146634   | Nut, Hex 3/8-16 Nyloc SS           | 4   |

Table 1. Illustrated Parts List