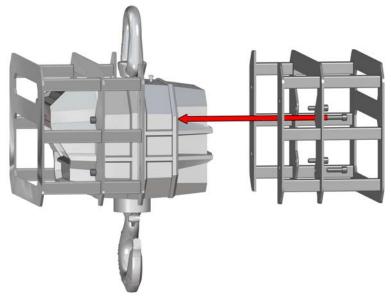

9. Secure the two cage weldments together using the four socket head screws (18-8 SST) and nuts.

Figure 2-5. Secure Cage Weldments

© Rice Lake Weighing Systems Specifications subject to change without notice. Rice Lake Weighing Systems is an ISO 9001 registered company.