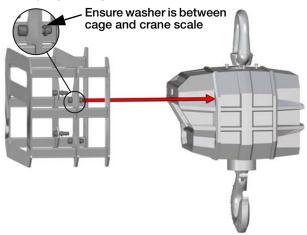

6. Remove the screws holding the back of the scale to the body.

- 7. Align the remaining cage weldment to the back of the crane scale.
- 8. Secure using the remaining screws.

Figure 2-4. Install Back Weldment.

9. Secure the two cage weldments together using the four socket head screws (18-8 SST) and nuts.

Figure 2-5. Secure Cage Weldments

© Rice Lake Weighing Systems Specifications subject to change without notice. Rice Lake Weighing Systems is an ISO 9001 registered company.