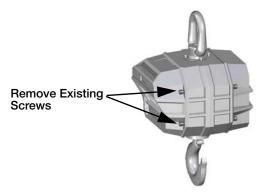

## 2.2 Installation Procedure

- 1. Place the scale in an easy to reach location.
- 2. Remove the existing four screws securing the front of the scale to the body.

Figure 2-1. Remove Existing Screws

3. Insert three of the socket head screws and the seal screw into the holes on the center plate of one of the cage weldments. See Figure 2-2 for screw arrangement.