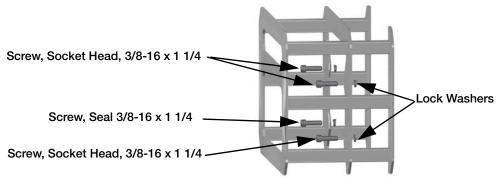

Figure 2-2. Hardware in Front Cage Weldment

- 4. Align a cage weldment to the screw holes on the front of the crane scale.
- 5. Secure cage weldment to scale by tightening the screws.

Figure 2-3. Assemble Front Cage Weldment to Crane Scale