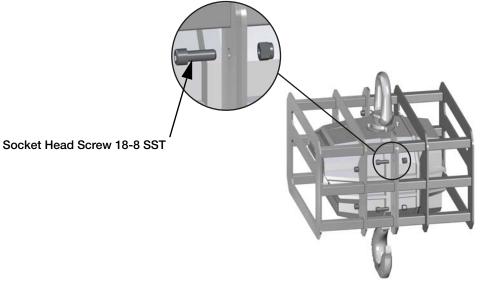

9. Secure the two cage weldments together using the four socket head screws (18-8 SST) and nuts.

Figure 2-5. Secure Cage Weldments

© Rice Lake Weighing Systems Specifications subject to change without notice. Rice Lake Weighing Systems is an ISO 9001 registered company.