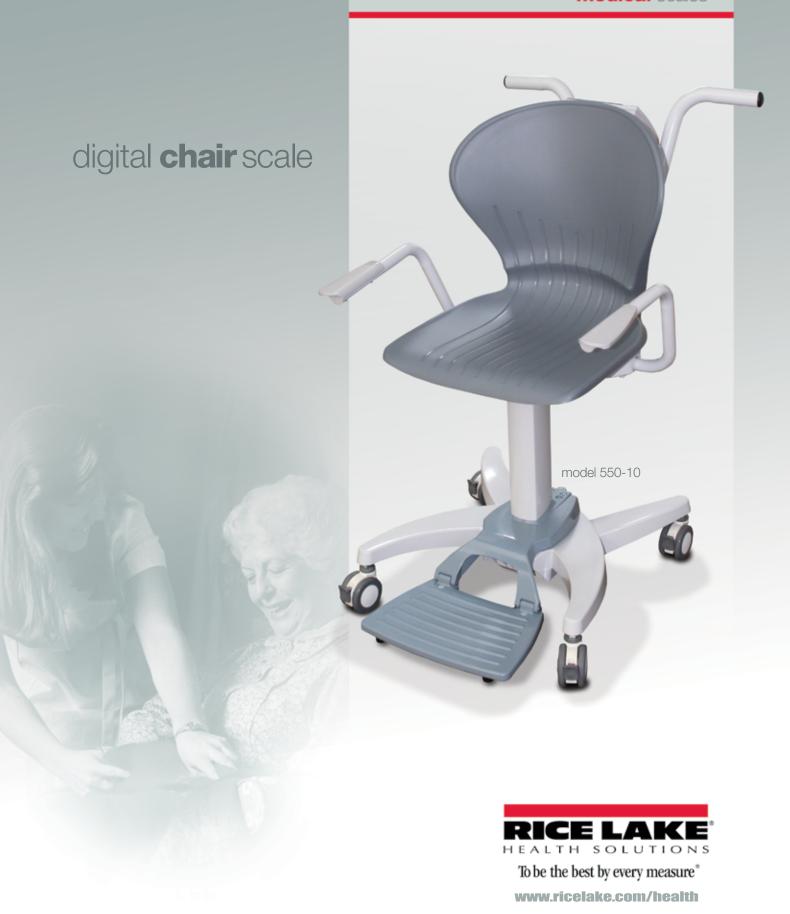

## digital chair scale

RICE LAKE DIGITAL CHAIR SCALE 550-10 The streamlined digital chair scale is designed for weighing those who find it difficult to stand. The smooth durable molded plastic seat is easy to clean, comfortable, and safe for weights up to 660 lb. Swing-up arms enable easy access from either side. Attached behind the backrest, the indicator is simple to use and easy to read. Movement-compensation technology eliminates inaccuracies caused by movement during weighing process. The sturdy enameled tubular steel frame features a flip-up footrest, and four heavy-duty casters for easy, quiet maneuvering.