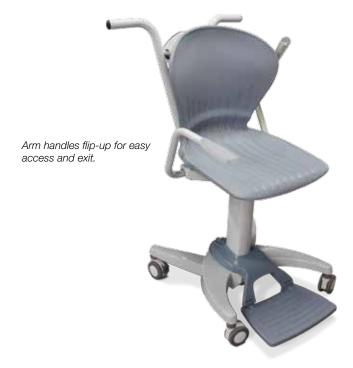

# **550-10 Series**Standard Features

- · Swing-up arm rests for easy access and exit
- Motiontrap<sup>™</sup> (movement compensation technology)
- Four locking casters
- Large LCD display
- Lb/kg toggle key
- Unit of measure: Ib only, kg only, lb/kg
- 6 "AA" alkaline batteries
- Low-battery indication/automatic power-off
- Tare function
- Reweigh function
- Hold function
- RS-232 or USB output
- BMI (body mass index) function
- Updatable firmware
- Extended footrest