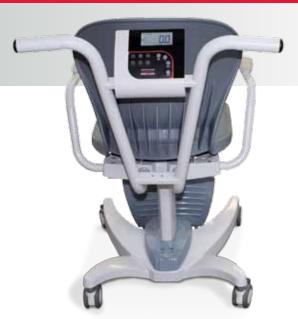

## digital chair scale

RICE LAKE DIGITAL CHAIR SCALE 550-10 The streamlined digital chair scale is designed for weighing those who find it difficult to stand. The smooth durable molded plastic seat is easy to clean, comfortable, and safe for weights up to 660 lb. Swing-up arms enable easy access from either side. Attached behind the backrest, the indicator is simple to use and easy to read. Movement-compensation technology eliminates inaccuracies caused by movement during weighing process. The sturdy enameled tubular steel frame features a flip-up footrest, and four heavy-duty casters for easy, quiet maneuvering.

# **550-10 Series**Standard Features

- · Swing-up arm rests for easy access and exit
- Motiontrap<sup>™</sup> (movement compensation technology)
- Four locking casters
- Large LCD display
- Lb/kg toggle key
- Unit of measure: Ib only, kg only, lb/kg
- 6 "AA" alkaline batteries
- Low-battery indication/automatic power-off
- Tare function
- Reweigh function
- Hold function
- RS-232 or USB output
- BMI (body mass index) function
- Updatable firmware
- Extended footrest