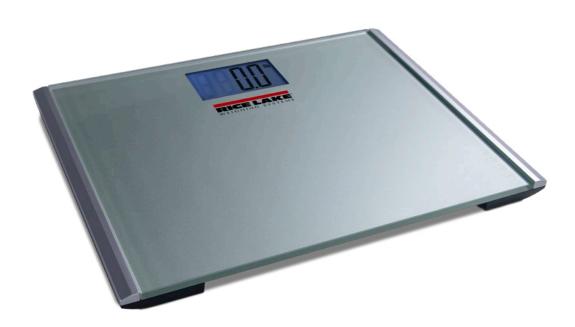

## **DIGITAL HOME HEALTH SCALE**

Rice Lake's DHH-10 digital home health scale is designed to efficiently weigh up to 440 pounds (200 kilograms). Users can alternate between pound and kilogram weighing with a simple press of a button. Featuring a bright LCD display and clear weighing surface, the DHH-10 is battery operated and indicates to users when power is low. An optional DHH-10BT Bluetooth® model can be synced with the AccuroFit application on Apple® and Android® mobile devices for personalized health monitoring.

## STANDARD FEATURES

- Dimensions: 15.4 in x 11.8 in x 1 in (W x L x H)
- Capacity: 440 lb x 0.2 lb (200 kg x 0.1 kg)
- 8 mm tempered safety glass weighing surface
- Battery operation, (2) AAA alkaline batteries included
- Low battery indication
- · Display Ib or kg
- · Large LCD display