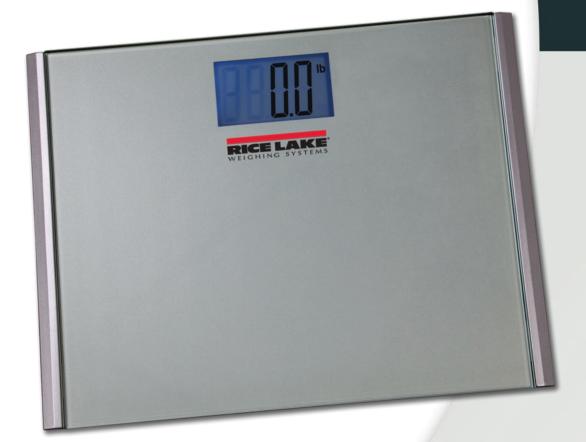

## **DIGITAL HOME HEALTH SCALE**

Rice Lake's DHH-10 digital home health scale is designed to efficiently weigh up to 440 pounds (200 kilograms). Users can alternate between pound and kilogram weighing with a simple press of a button. Featuring a bright LCD display and clear weighing surface, the DHH-10 is battery operated and indicates to users when power is low. An optional DHH-10BT Bluetooth® model can be synced with the AccuroFit application on Apple® and Android® mobile devices for personalized health monitoring.

## STANDARD FEATURES

- Dimensions: 15.4 in x 11.8 in x 1 in (W x L x H)
- Capacity: 440 lb x 0.2 lb (200 kg x 0.1 kg)
- 8 mm tempered safety glass weighing surface
- Battery operation, (2) AAA alkaline batteries included
- Low battery indication
- · Display Ib or kg
- · Large LCD display