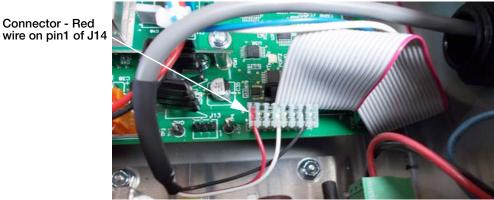

Figure 6. Route Wiring Through Cord Grip

6. Locate J14, J16, J17 on the CPU board and remove the black jumpers.

Figure 7. Locate and Remove Jumpers

7. Install the 8-pin connector as shown in Figure 8 making sure red wire is on Pin 1 of J14.

Figure 8. Eight Pin Connector

- 8. Using the splice taps, connect the wires from the potentiometer to the wires from the connector, see Figure 9.
  - Red to red
  - White to white
  - Black to black

Figure 9. Connect Wires