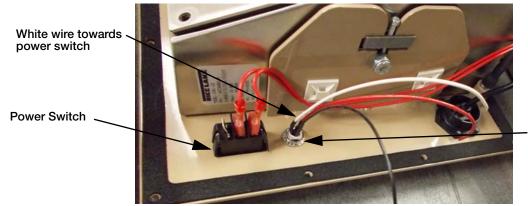

Note A 3/8" bit will work if you ream the hole with the bit.

3. Insert the potentiometer into the hole and tighten down with 1/2'' wrench.

Note Ensure the white wire is oriented towards power switch as shown.

Contrast Control Potentiometer

Figure 4. Install Contrast Control Potentiometer

4. To remove back plate, remove the screws securing the it to the indicator.

Figure 5. Remove Indicator Back Plate

5. Route the 8-pin connector cable through cord grip.