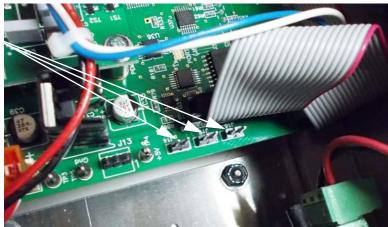

Figure 6. Route Wiring Through Cord Grip

6. Locate J14, J16, J17 on the CPU board and remove the black jumpers.

Figure 7. Locate and Remove Jumpers

7. Install the 8-pin connector as shown in Figure 8 making sure red wire is on Pin 1 of J14.