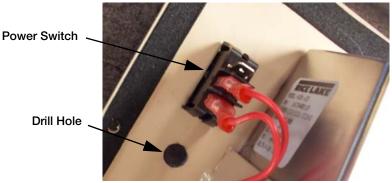

Note A 3/8" bit will work if you ream the hole with the bit.

3. Insert the potentiometer into the hole and tighten down with 1/2'' wrench.

Note Ensure the white wire is oriented towards power switch as shown.

Contrast Control Potentiometer

Figure 4. Install Contrast Control Potentiometer

4. To remove back plate, remove the screws securing the it to the indicator.

Figure 5. Remove Indicator Back Plate

5. Route the 8-pin connector cable through cord grip.