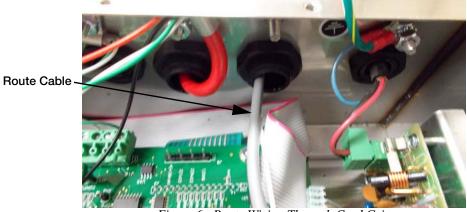

Contrast Control Potentiometer

Figure 4. Install Contrast Control Potentiometer

4. To remove back plate, remove the screws securing the it to the indicator.

Figure 5. Remove Indicator Back Plate

5. Route the 8-pin connector cable through cord grip.

Figure 6. Route Wiring Through Cord Grip

6. Locate J14, J16, J17 on the CPU board and remove the black jumpers.

Figure 7. Locate and Remove Jumpers

7. Install the 8-pin connector as shown in Figure 8 making sure red wire is on Pin 1 of J14.