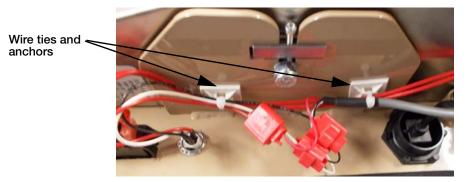

9. Gather wires and wire tie the cable to the anchors.

Figure 10. Secure Wires

- 10. Tighten cord grip and reassemble the unit.
- 11. Power unit up and verify the contrast potentiometer functions.

Figure 11. Contrast Control Potentiometer Installed