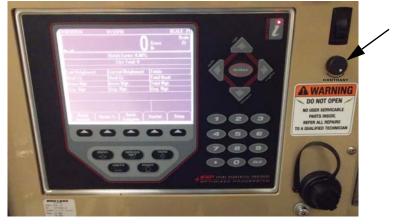

Figure 1. Contrast Control Potentiometer Installed

1. Remove the screws to remove the front bezel from the weighcenter frame.

Figure 2. Remove Front Bezel

2. Drill a 25/64'' hole in the front bezel at 3/4'' under the power switch.