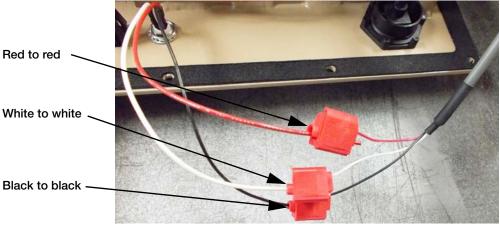

Figure 8. Eight Pin Connector

- 8. Using the splice taps, connect the wires from the potentiometer to the wires from the connector, see Figure 9.
  - Red to red
  - White to white
  - Black to black

Figure 9. Connect Wires