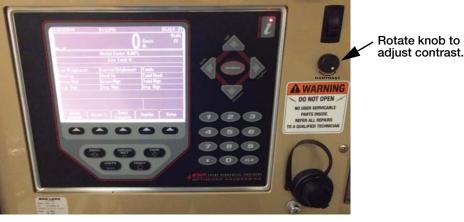

Figure 1. Contrast Control Potentiometer Installed

1. Remove the screws to remove the front bezel from the weighcenter frame.

Figure 2. Remove Front Bezel

2. Drill a 25/64'' hole in the front bezel at 3/4'' under the power switch.

9. Gather wires and wire tie the cable to the anchors.

Figure 10. Secure Wires

- 10. Tighten cord grip and reassemble the unit.
- 11. Power unit up and verify the contrast potentiometer functions.

Figure 11. Contrast Control Potentiometer Installed