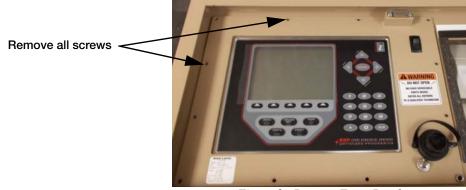

Figure 1. Contrast Control Potentiometer Installed

1. Remove the screws to remove the front bezel from the weighcenter frame.

Figure 2. Remove Front Bezel

2. Drill a 25/64'' hole in the front bezel at 3/4'' under the power switch.