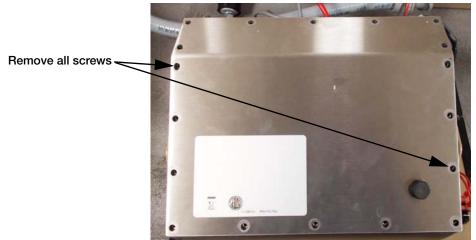

Figure 1. Contrast Control Potentiometer Installed

1. Remove the screws to remove the front bezel from the weighcenter frame.

Figure 2. Remove Front Bezel

2. Drill a 25/64'' hole in the front bezel at 3/4'' under the power switch.