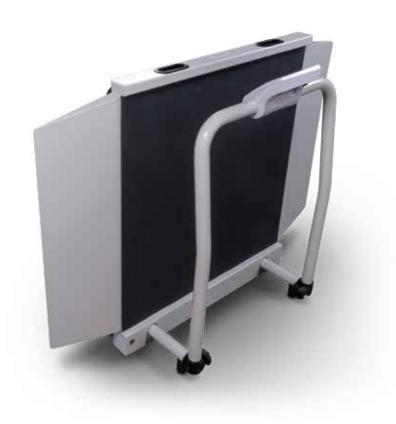

The 350-10-3M has a large, stable scale base with a non-slip surface to ensure safety during patient weighing. Easy to set up, this foldable scale can be quickly moved on two heavy-duty rear wheels for efficient patient weighing in different locations.