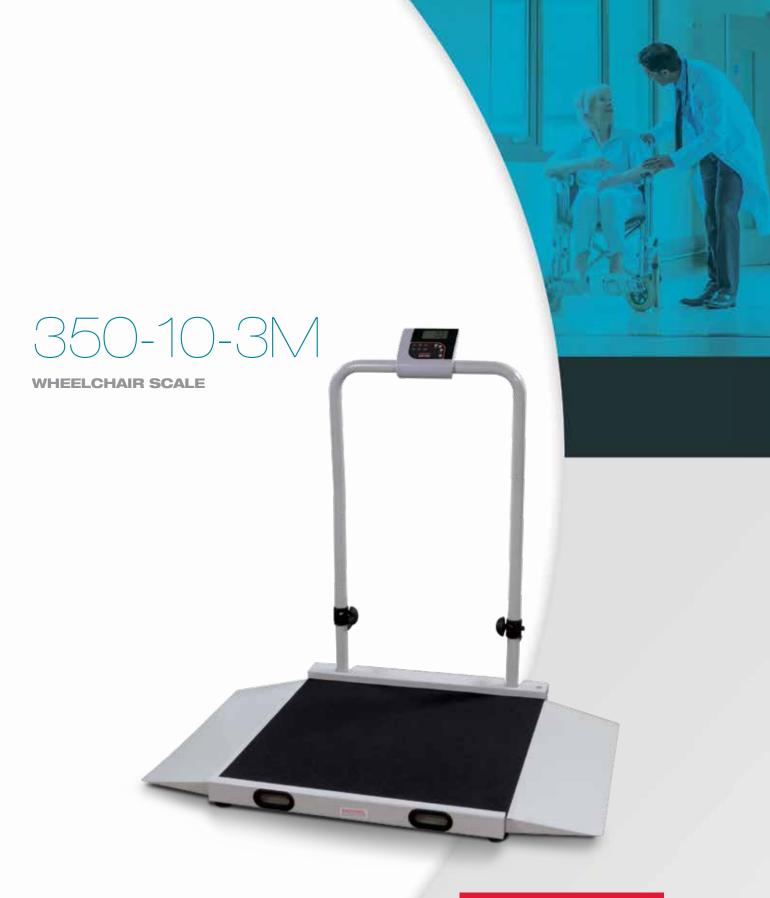

## 350-10-3M

## METAL CONSTRUCTION FOR INCREASED DURABILITY

Rice Lake's 350-10-3M is a dual ramp, metal wheelchair scale joining the 350-10 Series family. This durable scale offers accurate, high-capacity weighing for a wide range of patients.

The 350-10-3M has a large, stable scale base with a non-slip surface to ensure safety during patient weighing. Easy to set up, this foldable scale can be quickly moved on two heavy-duty rear wheels for efficient patient weighing in different locations.

## STANDARD FEATURES

- Capacity: 1,000 lb x 0.2 lb (450 kg x 0.1 kg)
- Platform weighing dimensions: 29.5 in x 32 in
- Two wheels for portability ease
- Motiontrap<sup>™</sup> (movement compensation technology)
- Large 1-inch LCD display
- Ability to manually enter the tare weight of a wheelchair
- BMI (body mass index) function
- Hold function
- Unit of measure: Ib only, kg only, lb/kg
- Non-slip platform
- Dual ramp
- · EMR capable, USB
- Powered by 6 AA batteries (included)