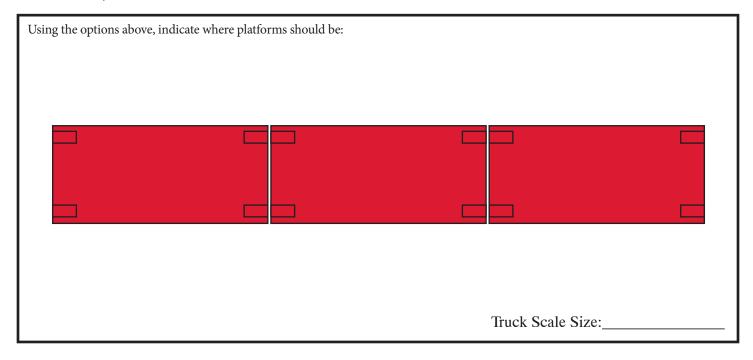

Standard length is 10 ft. For an additional charge per foot, any length can be manufactured. If length greater than 10 ft is desired, please indicate on the below drawing.

Due to OSHA requirements, width must be 3 ft.