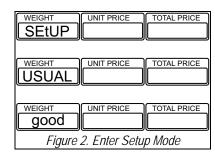

1. Press and hold CHANGE while turning on the scale.

Do not release CHANGE until the scale version displays.

2. Press and hold zero until *SEtUP* displays.

3. Press **3** to enter *USUAL* Mode.

4. Press **6**, the weight display shows *good*.

5. The setting has changed. Turn off the scale.

Note

To avoid unforeseen consequences make sure to change the digits based on the setting instruction.

© Rice Lake Weighing Systems Specifications subject to change without notice. Rice Lake Weighing Systems is an ISO 9001 registered company.