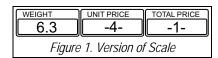

1. Press and hold CHANGE while turning on the scale.

Do not release CHANGE until the scale version displays.

2. Press and hold zero until *SEtUP* displays.

3. Press **3** to enter *USUAL* Mode.

4. Press **6**, the weight display shows *good*.