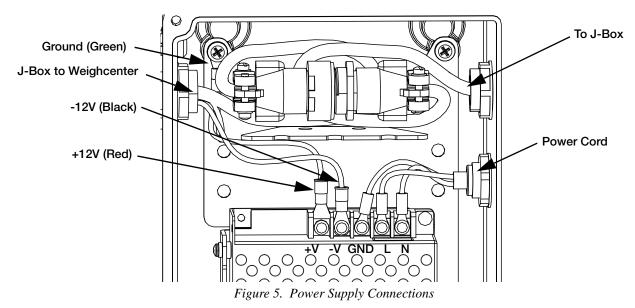

Skip to Step 4.

3. Mount the enclosure box to the mounting bracket using the bolts and washer supplied.

Figure 4. Wiring Diagram

- 4. Disconnect the homerun cable from the weighcenter (see weighcenter manual PN 156758) and pull it out of the conduit and conduit elbow.
- 5. Insert the conduit elbow into the designated hole in the enclosure. Secure with nut.
- 6. Pass the weighcenter cable from the inside of the enclosure through the conduit elbow and conduit to the weighcenter.
- 7. Reconnect the cable to the weighcenter.

**Note** The cable to the weighcenter is part of existing assembly and runs through existing conduit retrofitted to power supply box.

- 8. Disconnect the cable from the j-box.
- 9. Connect conduit elbow to the enclosure at designated hole and secure with nut.
- 10. Connect the other conduit elbow to the frame near the j-box.
- 11. Pass the j-box cable through the conduit elbow, supplied conduit and conduit elbow on the frame.
- 12. Reconnect the j-box cable to the j-box.
- 13. Connect the j-box cable connector and the weighcenter cable connector inside enclosure.
- 14. Secure connectors and excess cable with zip-ties inside the enclosure.