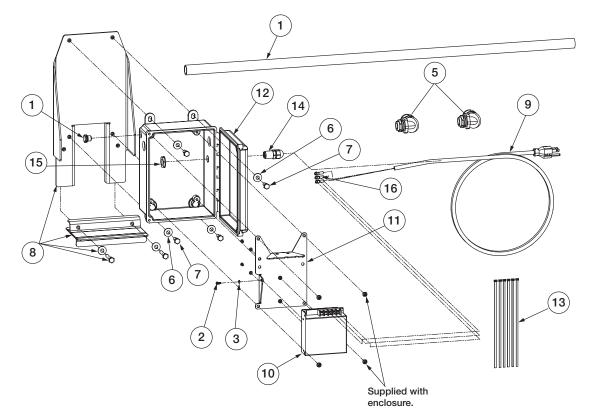

Figure 6. AC/DC Power Box Parts Illustration

| Item<br>No. | Part No. | Description                   | Qty. |
|-------------|----------|-------------------------------|------|
| 1           | 128022   | Vent, Integrated Screw        | 1    |
| 2           | 41757    | Screw, Cap M3-0.5x8           | 3    |
| 3           | 127028   | Washer, Flat No 4 18-8 SST    | 3    |
| 4           | 128123   | Conduit, Non Metallic         | 3    |
| 5           | 127135   | Conn, Non Metallic Liquid     | 2    |
| 6           | 127008   | Screw, Cap 1/4-20 x 3/4       | 4    |
| 7           | 81427    | Washer, Flat 1/4 Steel        | 4    |
| 8           | 156760   | AC/DC Mounting Assembly       | 1    |
|             | 106462   | Screw, Cap, 1/4-20NC x 1 1/2" | 2    |
|             | 81427    | Washer, Flat, 1/4" Steel      | 2    |
|             | 156764   | Mounting Bracket, Angle       | 1    |
|             | 156829   | Mounting Bracket              | 1    |

| Item<br>No. | Part No. | Description                | Qty. |
|-------------|----------|----------------------------|------|
| 9           | 105380   | Power Cord, Pigtail        | 1    |
| 10          | 156761   | Power Supply, Switching    | 1    |
| 11          | 156795   | AC/DC Power Supply, Mount  | 1    |
| 12          | 156759   | AC/DC Adapter Box          | 1    |
|             | 151901   | Decal, Caution Not a Step  | 1    |
|             | 151906   | Decal, Warning Do Not Open | 1    |
| 13          | 16141    | Cable Tie, 8in Nylon       |      |
| 14          | 15656    | Locknut, 3/8 NPT           | 1    |
| 15          | 15655    | Cable, Grip 3/8NPT         | 1    |
| 16          | 15694    | Conn, Eye Crimp No 8       | 3    |