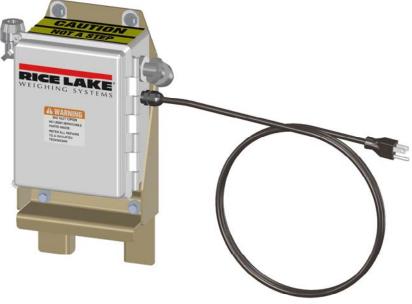

## PN 156758

The following are instructions to install the AC/DC Power Supply Adapter Box on a portable animal scale.

Figure 1. AC/DC Power Supply Adapter Box Kit