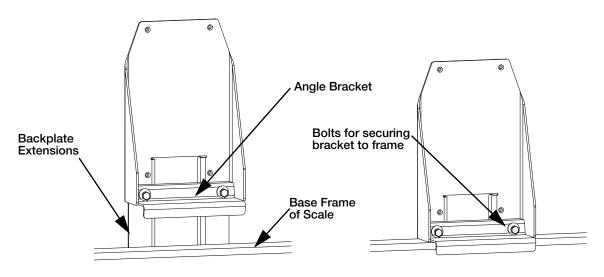

## **Mounting to Scale**

When ordering a complete package, the enclosure box will be assembled to the mounting bracket. If not, see **Note** Step 3.

Figure 2. Mounting Power Box Assembly to Frame

**Note** The mounting bracket can be positioned anywhere along the frame within the limits of the conduit.

- 1. Place mounting bracket assembly on the outer beam of the bottom frame on the scale in desired location. Angle bracket should extend past the front of the beam and backplate extensions should be flush with back of beam.
- 2. Tighten bolts to secure to frame. Ensure they are tight enough to resist movement when scale is in use. When ordering a complete package, the enclosure box will be assembled to the mounting bracket. Note