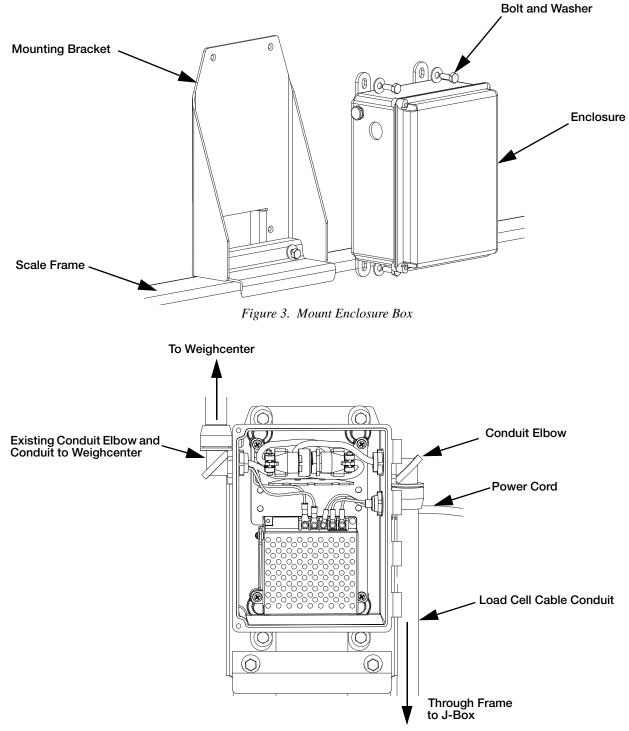

Skip to Step 4.

3. Mount the enclosure box to the mounting bracket using the bolts and washer supplied.

Figure 4. Wiring Diagram

- 4. Disconnect the homerun cable from the weighcenter (see weighcenter manual PN 156758) and pull it out of the conduit and conduit elbow.
- 5. Insert the conduit elbow into the designated hole in the enclosure. Secure with nut.
- 6. Pass the weighcenter cable from the inside of the enclosure through the conduit elbow and conduit to the weighcenter.
- 7. Reconnect the cable to the weighcenter.

**Note** The cable to the weighcenter is part of existing assembly and runs through existing conduit retrofitted to power supply box.

- 8. Disconnect the cable from the j-box.
- 9. Connect conduit elbow to the enclosure at designated hole and secure with nut.
- 10. Connect the other conduit elbow to the frame near the j-box.
- 11. Pass the j-box cable through the conduit elbow, supplied conduit and conduit elbow on the frame.
- 12. Reconnect the j-box cable to the j-box.
- 13. Connect the j-box cable connector and the weighcenter cable connector inside enclosure.
- 14. Secure connectors and excess cable with zip-ties inside the enclosure.