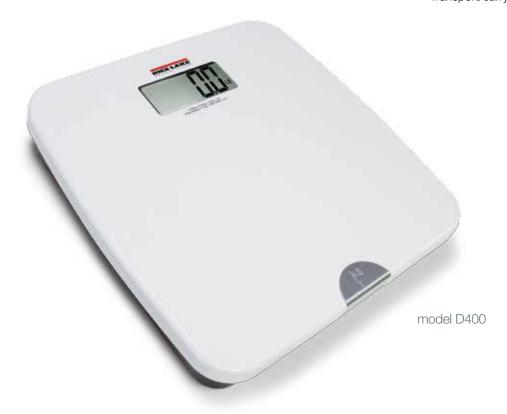

## adult & child scale

USE THE D400 ADULT AND CHILD SCALE to accurately track the wellbeing of every family member, including infants and children. Equipped with the traditional reliability of a bathroom scale, the D400 takes weighing one step further with the adult and child weighing mode. Powered by either battery or AC adaptor, caregivers can keep an infant or young child safe in any location while still getting a precise weight.

## Standard Features

- Platform dimensions: (W x L x H) 12.68 in x 12.68 in x 1.97 in (322 mm x 322 mm x 50 mm)
- Powered by four AA batteries (included) or AC adaptor (included)
- Display weight in pounds or kilograms
- Tap to turn on, auto-power off ensures long battery life
- Easy-to-read LCD display
- Normal weighing mode
- Adult and Child weighing mode