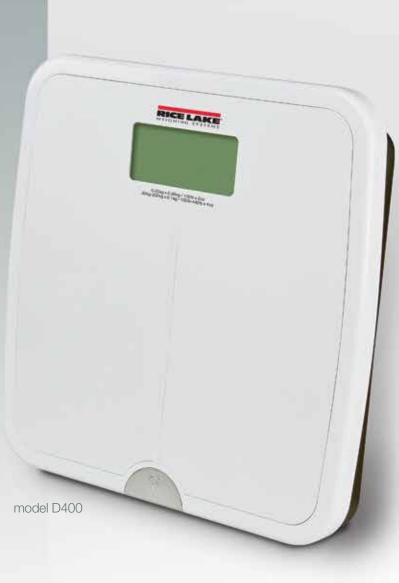

## adult & child scale

USE THE D400 ADULT AND CHILD SCALE to accurately track the wellbeing of every family member, including infants and children. Equipped with the traditional reliability of a bathroom scale, the D400 takes weighing one step further with the adult and child weighing mode. Powered by either battery or AC adaptor, caregivers can keep an infant or young child safe in any location while still getting a precise weight.

## Standard Features

- Platform dimensions: (W x L x H) 12.68 in x 12.68 in x 1.97 in (322 mm x 322 mm x 50 mm)
- Powered by four AA batteries (included) or AC adaptor (included)
- Display weight in pounds or kilograms
- Tap to turn on, auto-power off ensures long battery life
- Easy-to-read LCD display
- Normal weighing mode
- Adult and Child weighing mode