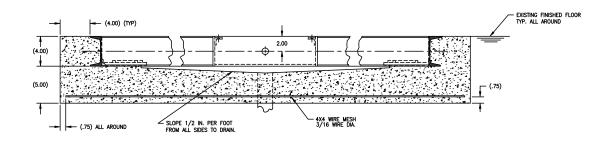

## NOTE:

- 1. USE CONCRETE OF MINIMUM YIELD STRENGTH 5000 PSI OR 6-BAG MIX.
- 2. ALLOW 7 DAYS TO CURE. WET CONCRETE PERIODICALLY DURING THIS TIME.
- 3. DIMENSIONS SHOWN ASSUME FIRM, STABLE SOIL CONDITIONS. WHEN SOIL CONDITIONS ARE NOT ADEQUATE, PLACE FOUNDATION AT SUFFICIENT DEPTH.
- IN WET OR WASHDOWN APPLICATIONS WE RECOMMEND THE USE OF HERMETICALLY SEALED LOAD CELLS, AND THAT THE JUNCTION BOX BE MOUNTED REMOTELY IN A DRY LOCATION.
- 5. WIRE MESH TO HAVE MINIMUM .75 COVER BOTTOM AND SIDES.
- 6 ON STAINLESS STEEL VERSIONS, TWO PIECES OF 2 INCH ANGLE WILL BE SUBSTITUTED FOR THE 4 INCH CHANNEL.