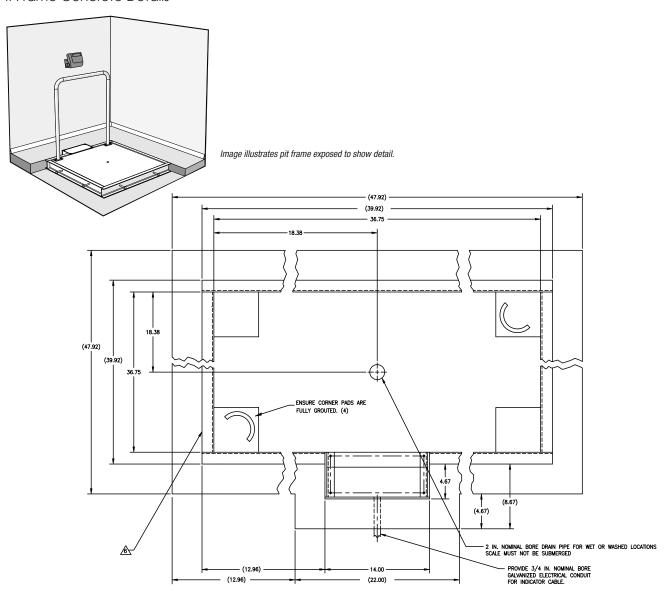

## **Wheelchair Scales**

Pit Frame Concrete Details

NOTE: HANDRAIL ON SCALE WILL MOUNT ON SAME SIDE AS JUNCTION BOX POCKET