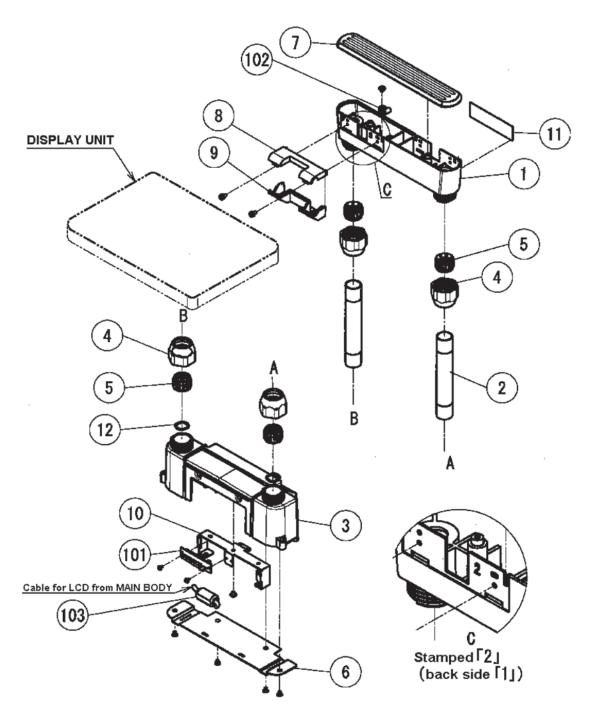

## Part Number/Price

| Ref #   | Part #  | Description                                  | Synonym     | Price   |
|---------|---------|----------------------------------------------|-------------|---------|
| 1       | Consult | Base, operation, pole                        | 138-1629-14 | Consult |
| 2       | Consult | Pole                                         | 138-1844-19 | Consult |
| 3       | Consult | Base, unit pole                              | 137-0919-22 | Consult |
| 4       | Consult | Cap, pole                                    | 137-0915-19 | Consult |
| 5       | Consult | Stopper, pole                                | 137-0916-12 | Consult |
| 6       | Consult | Cover, base, pole unit                       | 137-0920-18 | Consult |
| 7       | Consult | Cover, pole, upper                           | 138-1661-14 | Consult |
| 8       | 177370  | Cover, hinge, upper                          | 137-0917-25 | Consult |
| 9       | 177371  | Cover, hinge, lower                          | 137-0918-29 | Consult |
| 10      | Consult | Bracket, PWB P-985                           | 138-1628-11 | Consult |
| 11      | Consult | Name plate, model                            | 138-1659-07 | Consult |
| 12      | Consult | Wave washer                                  | 018-0810-08 | Consult |
| 100*    | Consult | Harness, C4, customer display junction board | 139-2708-16 | Consult |
| 101*    | 87519   | PWB P-985 , display harness junction board   | 102-3034-15 | Consult |
| 102     | 186534  | Accessory, clamp, shield                     | 135-7195-06 | Consult |
| 103/104 | 186521  | Filter, ferrite, core                        | 072-2454-03 | Consult |

<sup>\*</sup> See Electric Unit Wiring Diagram - Short Pole on page 81: items 8-100 and 8-101