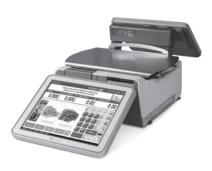

## **Uni-9**Short Pole Unit



(platter shown is optional)

## Part Number/Price

| Ref #   | Part #  | Description                                  | Synonym     | Price   |
|---------|---------|----------------------------------------------|-------------|---------|
| 1       | Consult | Base, operation, pole                        | 138-1629-14 | Consult |
| 2       | Consult | Pole                                         | 138-1844-19 | Consult |
| 3       | Consult | Base, unit pole                              | 137-0919-22 | Consult |
| 4       | Consult | Cap, pole                                    | 137-0915-19 | Consult |
| 5       | Consult | Stopper, pole                                | 137-0916-12 | Consult |
| 6       | Consult | Cover, base, pole unit                       | 137-0920-18 | Consult |
| 7