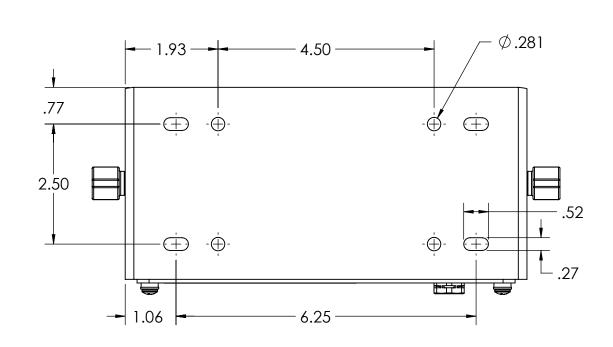

| estimated weight (pounds) 4.58 | .XXX: ±.010<br>\/ ANGLE: ±1°                                                                                                                                                                                                                                                                                                                                                                                                                                                                                                                                                                                                                                                                                                                                                                                                                                                                                                                                                                                                                                                                                                                                                                                                                                                                                                                                                                                                                                                                                                                                                                                                                                                                                                                                                                                                                                                                                                                                                                                                                                    | THIRD ANGLE PROJECTION P/N                                                             | 177989 REV B                   |
|--------------------------------|-----------------------------------------------------------------------------------------------------------------------------------------------------------------------------------------------------------------------------------------------------------------------------------------------------------------------------------------------------------------------------------------------------------------------------------------------------------------------------------------------------------------------------------------------------------------------------------------------------------------------------------------------------------------------------------------------------------------------------------------------------------------------------------------------------------------------------------------------------------------------------------------------------------------------------------------------------------------------------------------------------------------------------------------------------------------------------------------------------------------------------------------------------------------------------------------------------------------------------------------------------------------------------------------------------------------------------------------------------------------------------------------------------------------------------------------------------------------------------------------------------------------------------------------------------------------------------------------------------------------------------------------------------------------------------------------------------------------------------------------------------------------------------------------------------------------------------------------------------------------------------------------------------------------------------------------------------------------------------------------------------------------------------------------------------------------|----------------------------------------------------------------------------------------|--------------------------------|
| MINIMUM CRANE CAPACITY:        | DRAWING UNLESS OTHERWISE SPECIFIED UND UNLESS OTHERWISE SPECIFIED UND UNLESS OTHERWISE SPECIFIED UND UNLESS OTHERWISE SPECIFIED UND UND UNLESS OTHERWISE SPECIFIED UND UND UND UND UND UND UND UND UND UN | SCALE SHEET 1 OF                                                                       | SEE BOM                        |
| NUMBER OF CRANES:              | SHALL BE IMMEDIATELY RETURNED UPON REQUEST.  TOLERANCES  NOT SCALE DRAWING TOLERANCES                                                                                                                                                                                                                                                                                                                                                                                                                                                                                                                                                                                                                                                                                                                                                                                                                                                                                                                                                                                                                                                                                                                                                                                                                                                                                                                                                                                                                                                                                                                                                                                                                                                                                                                                                                                                                                                                                                                                                                           | 880 UNIVERS <i>A</i>                                                                   | AL INDICATOR LAYOUT<br>DRAWING |
| NONE                           | THIS DRAWING AND INFORMATION CONTAINED HEREIN, IS AND REMAINS THE PROPERTY OF RICI LAKE WEIGHING SYSTEMS INC., HEREINAFTER REFERRED TO AS RLWS. IT MAY BE USED ONLY FO RLWS' PROOPOSAL AND/OR ITS CUSTOMERS' ORDERS. IT SHALL NOT BE DISCLOSED OR COPIE WITHOUT RLWS SPECIFIC WRITTEN CONSENT ANI                                                                                                                                                                                                                                                                                                                                                                                                                                                                                                                                                                                                                                                                                                                                                                                                                                                                                                                                                                                                                                                                                                                                                                                                                                                                                                                                                                                                                                                                                                                                                                                                                                                                                                                                                               | UNITS TO BE INCHES ALL THREADS TO BE CLASS 2 ALL DIMENSIONS APPLICABLE AFTER TREATMENT | WEIGHING SYSTEMS               |
| C.CHRISTIANSON<br>01/06/2017   | C.CHRISTIANSON<br>11/01/2017                                                                                                                                                                                                                                                                                                                                                                                                                                                                                                                                                                                                                                                                                                                                                                                                                                                                                                                                                                                                                                                                                                                                                                                                                                                                                                                                                                                                                                                                                                                                                                                                                                                                                                                                                                                                                                                                                                                                                                                                                                    | PEER APROVAL/ DATE C.CHRISTIANSON 11/01/2017                                           |                                |