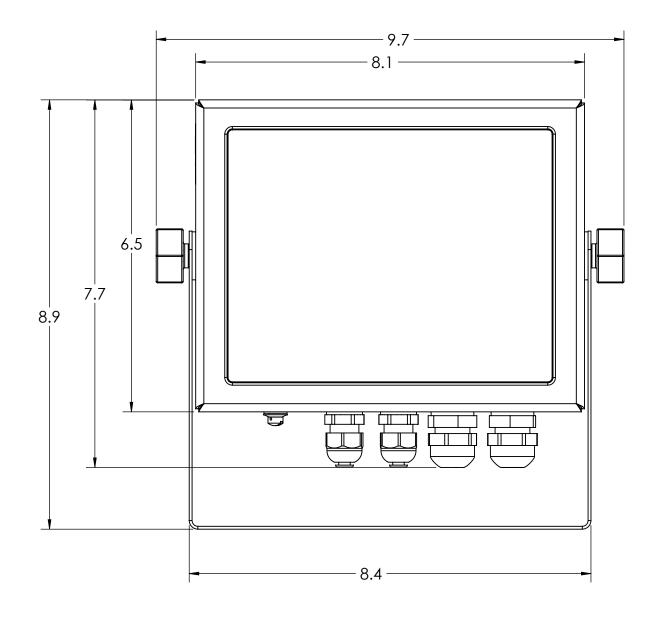

| estimated weight (pounds) 4.58 | .XXX: ±.010<br>\/ ANGLE: ±1°                                                                                                                                                                                                                                                                                                                                                                                                                                                                                                                                                                                                                                                                                                                                                                                                                                                                                                                                                                                                                                                                                                                                                                                                                                                                                                                                                                                                                                                                                                                                                                                                                                                                                                                                                                                                                                                                                                                                                                                                                                    | THIRD ANGLE PROJECTION P/N                                                             | 177989 REV B                   |
|--------------------------------|-----------------------------------------------------------------------------------------------------------------------------------------------------------------------------------------------------------------------------------------------------------------------------------------------------------------------------------------------------------------------------------------------------------------------------------------------------------------------------------------------------------------------------------------------------------------------------------------------------------------------------------------------------------------------------------------------------------------------------------------------------------------------------------------------------------------------------------------------------------------------------------------------------------------------------------------------------------------------------------------------------------------------------------------------------------------------------------------------------------------------------------------------------------------------------------------------------------------------------------------------------------------------------------------------------------------------------------------------------------------------------------------------------------------------------------------------------------------------------------------------------------------------------------------------------------------------------------------------------------------------------------------------------------------------------------------------------------------------------------------------------------------------------------------------------------------------------------------------------------------------------------------------------------------------------------------------------------------------------------------------------------------------------------------------------------------|----------------------------------------------------------------------------------------|--------------------------------|
| MINIMUM CRANE CAPACITY:        | DRAWING UNLESS OTHERWISE SPECIFIED UND UNLESS OTHERWISE SPECIFIED UND UNLESS OTHERWISE SPECIFIED UND UNLESS OTHERWISE SPECIFIED UND UND UNLESS OTHERWISE SPECIFIED UND UND UND UND UND UND UND UND UND UN | SCALE SHEET 1 OF                                                                       | SEE BOM                        |
| NUMBER OF CRANES:              | SHALL BE IMMEDIATELY RETURNED UPON REQUEST.  TOLERANCES  NOT SCALE DRAWING TOLERANCES                                                                                                                                                                                                                                                                                                                                                                                                                                                                                                                                                                                                                                                                                                                                                                                                                                                                                                                                                                                                                                                                                                                                                                                                                                                                                                                                                                                                                                                                                                                                                                                                                                                                                                                                                                                                                                                                                                                                                                           | 880 UNIVERS <i>A</i>                                                                   | AL INDICATOR LAYOUT<br>DRAWING |
| NONE                           | THIS DRAWING AND INFORMATION CONTAINED HEREIN, IS AND REMAINS THE PROPERTY OF RICI LAKE WEIGHING SYSTEMS INC., HEREINAFTER REFERRED TO AS RLWS. IT MAY BE USED ONLY FO RLWS' PROOPOSAL AND/OR ITS CUSTOMERS' ORDERS. IT SHALL NOT BE DISCLOSED OR COPIE WITHOUT RLWS SPECIFIC WRITTEN CONSENT ANI                                                                                                                                                                                                                                                                                                                                                                                                                                                                                                                                                                                                                                                                                                                                                                                                                                                                                                                                                                                                                                                                                                                                                                                                                                                                                                                                                                                                                                                                                                                                                                                                                                                                                                                                                               | UNITS TO BE INCHES ALL THREADS TO BE CLASS 2 ALL DIMENSIONS APPLICABLE AFTER TREATMENT | WEIGHING SYSTEMS               |
| C.CHRISTIANSON<br>01/06/2017   | C.CHRISTIANSON<br>11/01/2017                                                                                                                                                                                                                                                                                                                                                                                                                                                                                                                                                                                                                                                                                                                                                                                                                                                                                                                                                                                                                                                                                                                                                                                                                                                                                                                                                                                                                                                                                                                                                                                                                                                                                                                                                                                                                                                                                                                                                                                                                                    | PEER APROVAL/ DATE C.CHRISTIANSON 11/01/2017                                           |                                |