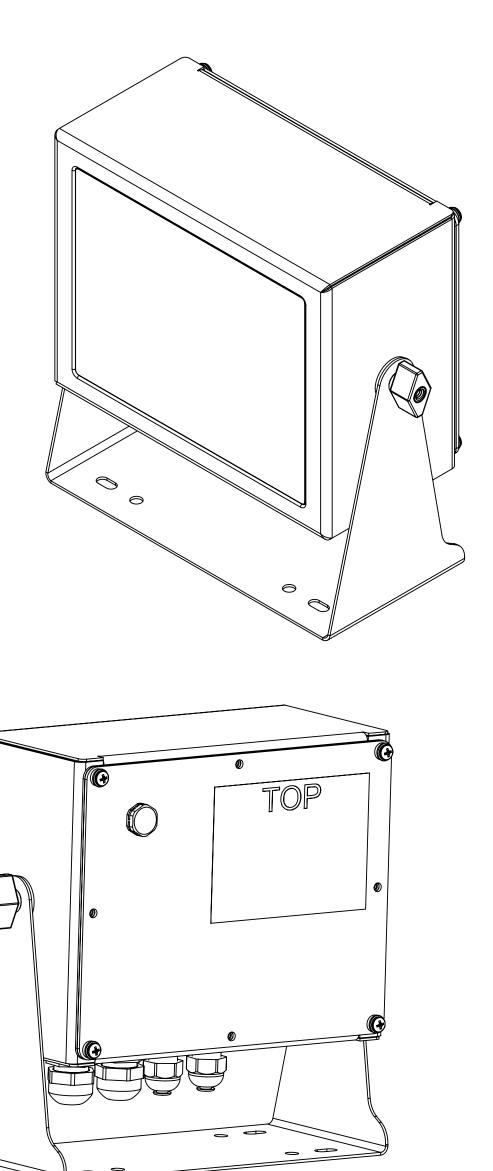

| estimated weight (pounds) 4.58 | .XXX: ±.010<br>\/ ANGLE: ±1°                                                                                                                                                                                                                                                                                                                                                                                                                                                                                                                                                                                                                                                                                                                                                                                                                                                                                                                                                                                                                                                                                                                                                                                                                                                                                                                                                                                                                                                                                                                                                                                                                                                                                                                                                                                                                                                                                                                                                                                                                                    | THIRD ANGLE PROJECTION P/N                                                             | 177989 REV B                   |
|--------------------------------|-----------------------------------------------------------------------------------------------------------------------------------------------------------------------------------------------------------------------------------------------------------------------------------------------------------------------------------------------------------------------------------------------------------------------------------------------------------------------------------------------------------------------------------------------------------------------------------------------------------------------------------------------------------------------------------------------------------------------------------------------------------------------------------------------------------------------------------------------------------------------------------------------------------------------------------------------------------------------------------------------------------------------------------------------------------------------------------------------------------------------------------------------------------------------------------------------------------------------------------------------------------------------------------------------------------------------------------------------------------------------------------------------------------------------------------------------------------------------------------------------------------------------------------------------------------------------------------------------------------------------------------------------------------------------------------------------------------------------------------------------------------------------------------------------------------------------------------------------------------------------------------------------------------------------------------------------------------------------------------------------------------------------------------------------------------------|----------------------------------------------------------------------------------------|--------------------------------|
| MINIMUM CRANE CAPACITY:        | DRAWING UNLESS OTHERWISE SPECIFIED UND UNLESS OTHERWISE SPECIFIED UND UNLESS OTHERWISE SPECIFIED UND UNLESS OTHERWISE SPECIFIED UND UND UNLESS OTHERWISE SPECIFIED UND UND UND UND UND UND UND UND UND UN | SCALE SHEET 1 OF                                                                       | SEE BOM                        |
| NUMBER OF CRANES:              | SHALL BE IMMEDIATELY RETURNED UPON REQUEST.  TOLERANCES  NOT SCALE DRAWING TOLERANCES                                                                                                                                                                                                                                                                                                                                                                                                                                                                                                                                                                                                                                                                                                                                                                                                                                                                                                                                                                                                                                                                                                                                                                                                                                                                                                                                                                                                                                                                                                                                                                                                                                                                                                                                                                                                                                                                                                                                                                           | 880 UNIVERS <i>A</i>                                                                   | AL INDICATOR LAYOUT<br>DRAWING |
| NONE                           | THIS DRAWING AND INFORMATION CONTAINED HEREIN, IS AND REMAINS THE PROPERTY OF RICI LAKE WEIGHING SYSTEMS INC., HEREINAFTER REFERRED TO AS RLWS. IT MAY BE USED ONLY FO RLWS' PROOPOSAL AND/OR ITS CUSTOMERS' ORDERS. IT SHALL NOT BE DISCLOSED OR COPIE WITHOUT RLWS SPECIFIC WRITTEN CONSENT ANI                                                                                                                                                                                                                                                                                                                                                                                                                                                                                                                                                                                                                                                                                                                                                                                                                                                                                                                                                                                                                                                                                                                                                                                                                                                                                                                                                                                                                                                                                                                                                                                                                                                                                                                                                               | UNITS TO BE INCHES ALL THREADS TO BE CLASS 2 ALL DIMENSIONS APPLICABLE AFTER TREATMENT | WEIGHING SYSTEMS               |
| C.CHRISTIANSON<br>01/06/2017   | C.CHRISTIANSON<br>11/01/2017                                                                                                                                                                                                                                                                                                                                                                                                                                                                                                                                                                                                                                                                                                                                                                                                                                                                                                                                                                                                                                                                                                                                                                                                                                                                                                                                                                                                                                                                                                                                                                                                                                                                                                                                                                                                                                                                                                                                                                                                                                    | PEER APROVAL/ DATE C.CHRISTIANSON 11/01/2017                                           |                                |