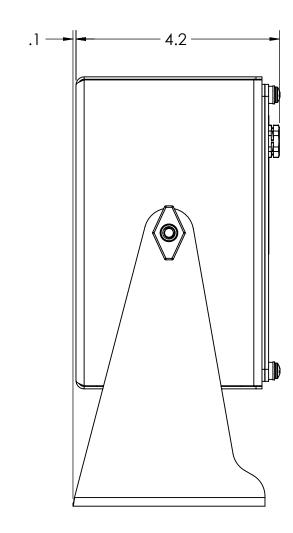

| estimated weight (pounds) 4.58 | .XXX: ±.010<br>\/ ANGLE: ±1°                                                                                                                                                                                                                                                                                                                                                                                                                                                                                                                                                                                                                                                                                                                                                                                                                                                                                                                                                                                                                                                                                                                                                                                                                                                                                                                                                                                                                                                                                                                                                                                                                                                                                                                                                                                                                                                                                                                                                                                                                                    | THIRD ANGLE PROJECTION P/N                                                             | 177989 REV B                   |
|--------------------------------|-----------------------------------------------------------------------------------------------------------------------------------------------------------------------------------------------------------------------------------------------------------------------------------------------------------------------------------------------------------------------------------------------------------------------------------------------------------------------------------------------------------------------------------------------------------------------------------------------------------------------------------------------------------------------------------------------------------------------------------------------------------------------------------------------------------------------------------------------------------------------------------------------------------------------------------------------------------------------------------------------------------------------------------------------------------------------------------------------------------------------------------------------------------------------------------------------------------------------------------------------------------------------------------------------------------------------------------------------------------------------------------------------------------------------------------------------------------------------------------------------------------------------------------------------------------------------------------------------------------------------------------------------------------------------------------------------------------------------------------------------------------------------------------------------------------------------------------------------------------------------------------------------------------------------------------------------------------------------------------------------------------------------------------------------------------------|----------------------------------------------------------------------------------------|--------------------------------|
| MINIMUM CRANE CAPACITY:        | DRAWING UNLESS OTHERWISE SPECIFIED UND UNLESS OTHERWISE SPECIFIED UND UNLESS OTHERWISE SPECIFIED UND UNLESS OTHERWISE SPECIFIED UND UND UNLESS OTHERWISE SPECIFIED UND UND UND UND UND UND UND UND UND UN | SCALE SHEET 1 OF                                                                       | SEE BOM                        |
| NUMBER OF CRANES:              | SHALL BE IMMEDIATELY RETURNED UPON REQUEST.  TOLERANCES  NOT SCALE DRAWING TOLERANCES                                                                                                                                                                                                                                                                                                                                                                                                                                                                                                                                                                                                                                                                                                                                                                                                                                                                                                                                                                                                                                                                                                                                                                                                                                                                                                                                                                                                                                                                                                                                                                                                                                                                                                                                                                                                                                                                                                                                                                           | 880 UNIVERS <i>A</i>                                                                   | AL INDICATOR LAYOUT<br>DRAWING |
| NONE                           | THIS DRAWING AND INFORMATION CONTAINED HEREIN, IS AND REMAINS THE PROPERTY OF RICI LAKE WEIGHING SYSTEMS INC., HEREINAFTER REFERRED TO AS RLWS. IT MAY BE USED ONLY FO RLWS' PROOPOSAL AND/OR ITS CUSTOMERS' ORDERS. IT SHALL NOT BE DISCLOSED OR COPIE WITHOUT RLWS SPECIFIC WRITTEN CONSENT ANI                                                                                                                                                                                                                                                                                                                                                                                                                                                                                                                                                                                                                                                                                                                                                                                                                                                                                                                                                                                                                                                                                                                                                                                                                                                                                                                                                                                                                                                                                                                                                                                                                                                                                                                                                               | UNITS TO BE INCHES ALL THREADS TO BE CLASS 2 ALL DIMENSIONS APPLICABLE AFTER TREATMENT | WEIGHING SYSTEMS               |
| C.CHRISTIANSON<br>01/06/2017   | C.CHRISTIANSON<br>11/01/2017                                                                                                                                                                                                                                                                                                                                                                                                                                                                                                                                                                                                                                                                                                                                                                                                                                                                                                                                                                                                                                                                                                                                                                                                                                                                                                                                                                                                                                                                                                                                                                                                                                                                                                                                                                                                                                                                                                                                                                                                                                    | PEER APROVAL/ DATE C.CHRISTIANSON 11/01/2017                                           |                                |