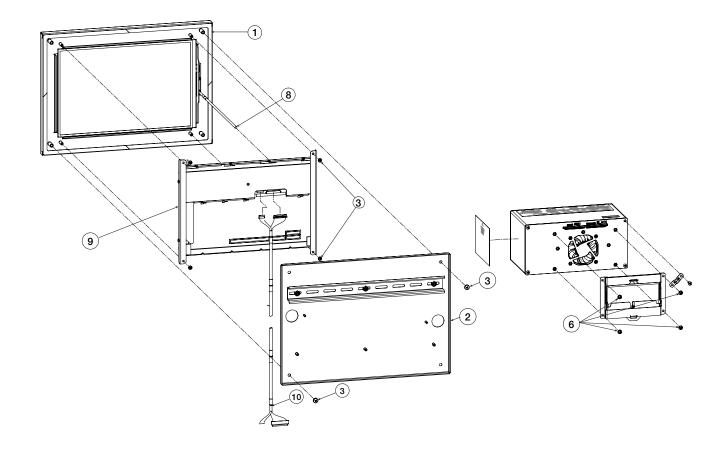

## Part Number/Price

|    | Part#  | Description                                        | Price   |  |
|----|--------|----------------------------------------------------|---------|--|
| 1  | Compon | Components of Part# 176167                         |         |  |
|    |        | 176127 Front panel enclosure                       | Consult |  |
|    |        | <b>176404</b> Gasket for 12 in                     | Consult |  |
|    |        | 176126 Touch screen overlay                        | Consult |  |
| 2  | 179554 | Mounting bracket, 1280                             | Consult |  |
| 3  | 55718  | Screw, machine 10-32NF x 1/4 internal tooth washer | Consult |  |
| 6  | 166838 | Din rail mount                                     | Consult |  |
| 8  | 180002 | Cable, CPU to touchscreen                          | Consult |  |
| 9  | 182992 | Display, 12 in                                     | Consult |  |
| 10 | 180001 | Cable, CPU to display                              | Consult |  |