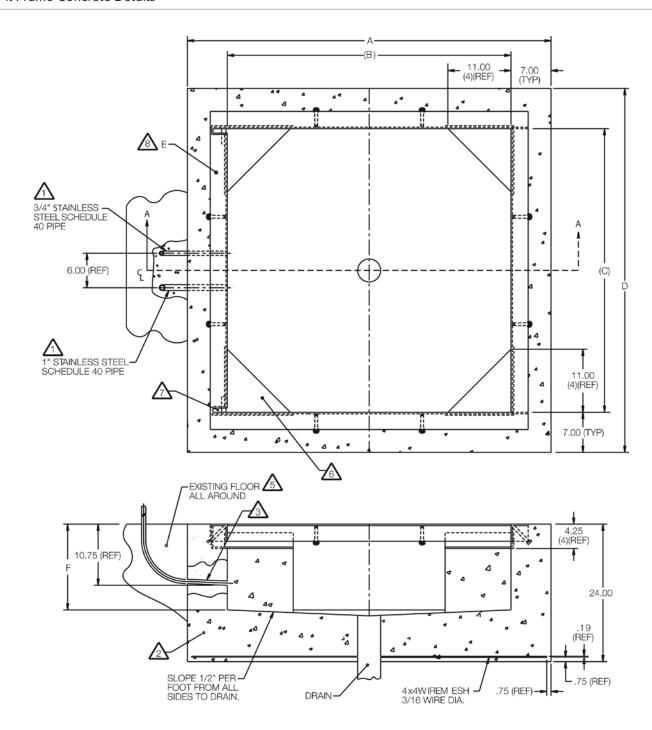

## **Dimensions**

| Scale<br>Size | 4 × 4 ft | 5 × 5 ft |
|---------------|----------|----------|
| Α             | 63.06    | 75.06    |
| В             | 49.06    | 61.06    |
| С             | 49.00    | 61.06    |
| D             | 63.00    | 75.00    |
| E (PN)        | 41936    | 41397    |
| F             | 15.00    | 16.75    |

All dimensions are shown in inches. Drawing #S5158-Rev. B,

- Length of pipe is determined on site
  Use concrete of minimum yield strength 5,000 PSI or 6-bag mix
  Slope pipe slightly for water drainage
- 4. Allow concrete 7 days to cure (wet concrete periodically during this time)
- Tie pit in with existing floor with rebar if required
- Ensure underside is supported with concrete or grout
- (plate is an integral part of frame)
- Keep pocket free of concrete.
- Coping must sit level in floor to allow proper operation of scale