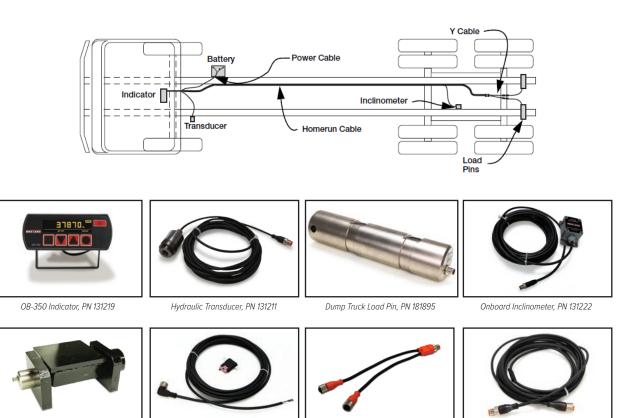

Loadrunner<sup>®</sup> Dump Truck Systems Kit

Rice Lake Weighing Systems' onboard scale systems assure optimal and safe use of a truck's payload capacity. The Loadrunner dump truck system incorporates both load cell and hydraulic pressure sensing. Weight information is obtained when the dump body is lifted a few inches off the frame. Speak with one of our product specialists to learn more about how Loadrunner can benefit your fleet operations.

786

Dump Truck Hardware Kit

Homerun Cable, PN 131228

Compatibility note: The Loadrunner dump truck kit has been designed for use on dual pin hinge pivot type dump bodies only. For dump truck body rear pivot assemblies using a single hinge bar, contact Rice Lake.