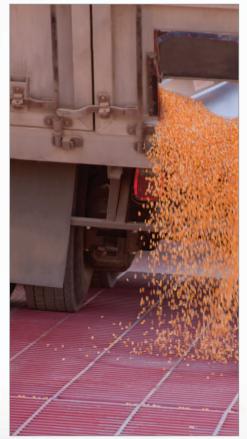

## Dump Payloads Fast with SURVIVOR® Truck and Rail Scale Dump-Through Grating

Every SURVIVOR Grain Dump scale is custom-made to fit existing material handling equipment. Able to keep up with any bottom or rear discharge truck body, this system is clean, efficient and durable.

A real-time-saving benefit is the ability to bring a truck in, unload it using the grain dump, and then refill the truck—all while on the same scale.

All SURVIVOR Grain Dump scales are Legal for Trade and available in steel or concrete. The biggest names in grain processing have standardized on SURVIVOR.