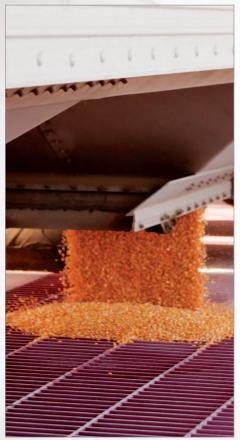

## Dump Payloads Fast with SURVIVOR® Truck and Rail Scale Dump-Through Grating

Every SURVIVOR Grain Dump scale is custom-made to fit existing material handling equipment. Able to keep up with any bottom or rear discharge truck body, this system is clean, efficient and durable.

A real-time-saving benefit is the ability to bring a truck in, unload it using the grain dump, and then refill the truck—all while on the same scale.

All SURVIVOR Grain Dump scales are Legal for Trade and available in steel or concrete. The biggest names in grain processing have standardized on SURVIVOR.