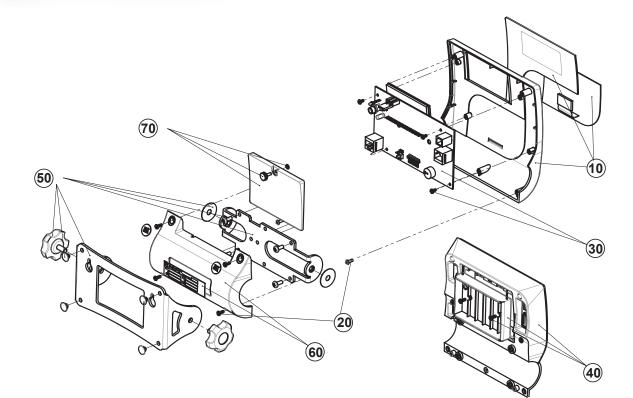

## Part Number/Price

| Ref# | Part#  | Description                | Price   |
|------|--------|----------------------------|---------|
|      | 131583 | Indicator                  | Consult |
| 10   | 164239 | Front, 150 indicator kit   | Consult |
| 20   | 164240 | Hardware                   | Consult |
| 30   | 164241 | Circuit                    | Consult |
|      | 204810 | Circuit with Bluetooth 2.0 | Consult |
|      | 204811 | Circuit with BLE           | Consult |
| 40   | 164242 | Back panel                 | Consult |
| 50   | 164243 | Table                      | Consult |
| 60   | 164247 | Back cover                 | Consult |
| 70   | 164248 | Cover                      | Consult |
|      | 133077 | Power supply, A/C adapter  | Consult |