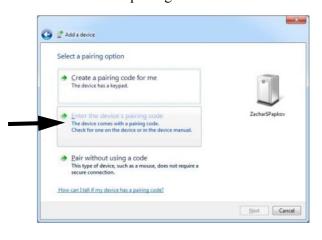

4. In the menu's search window, enter the word *Add*.

5. Select Add a Bluetooth Device.

6. In the open window, select the Bluetooth device and click *Next*.

7. Click on the pairing code table.

September 2015 WEIGHING SYSTEMS PN 171710

8. Enter the device's pairing code (4829) in the text box.

9. Check black circle appears next to the selected device. Click *Close* to confirm that the device has been successfully added.

10. Open the task bar and double click the Bluetooth icon.