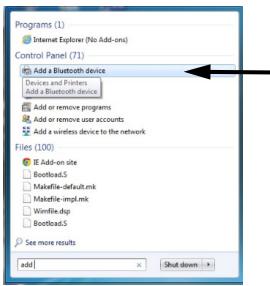

4. In the menu's search window, enter the word *Add*.

5. Select Add a Bluetooth Device.

6. In the open window, select the Bluetooth device and click *Next*.

7. Click on the pairing code table.

September 2015 WEIGHING SYSTEMS PN 171710