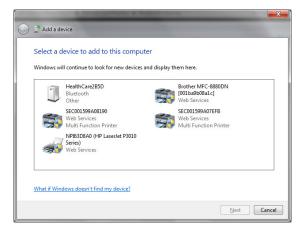

4. In the menu's search window, enter the word *Add*.

5. Select Add a Bluetooth Device.

6. In the open window, select the Bluetooth device and click *Next*.

7. Click on the pairing code table.

September 2015 WEIGHING SYSTEMS PN 171710