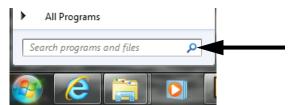

4. In the menu's search window, enter the word *Add*.

5. Select Add a Bluetooth Device.

6. In the open window, select the Bluetooth device and click *Next*.

7. Click on the pairing code table.

September 2015 WEIGHING SYSTEMS PN 171710