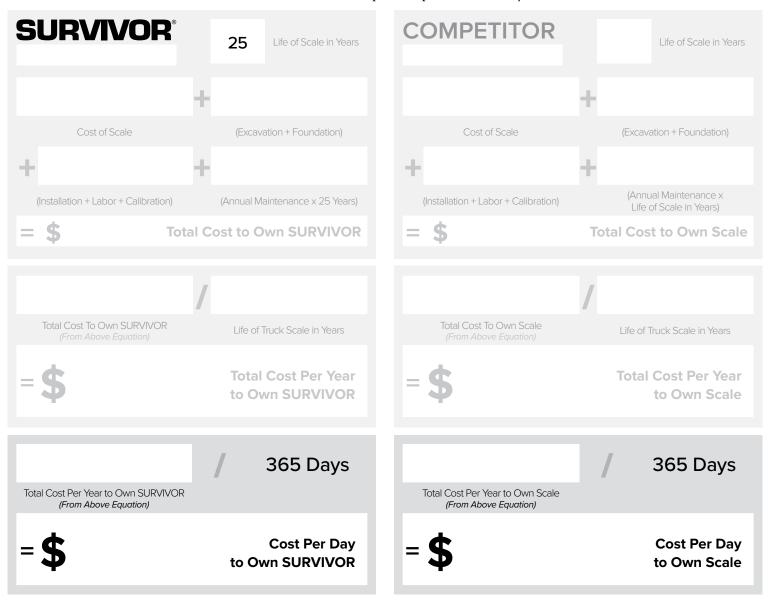

## How much does your truck scale REALLY cost?

Vehicle scales should be a once in a generation purchase. Cost is undoubtedly a factor when making a purchase, especially a large purchase, such as a truck scale. It is easier to compare the short-term price or purchase price of the item, but long-term price should be carefully evaluated to reveal the best result.

Use the worksheet below to see how a truck scale with a lower initial purchase price could actually cost more to own over its lifetime.