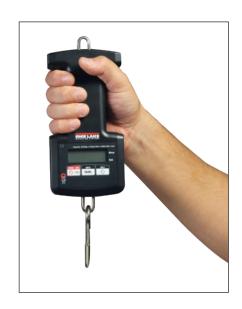

### **Standard Features**

- Hold function
- Units of measure: lb/lb-oz/kg
- Adjustable automatic shut-off
- Ergonomic handheld design
- Battery operated, two AA batteries included
- Carrying case and top s-hook included
- · Captured lower hook, removable upper hook (included)