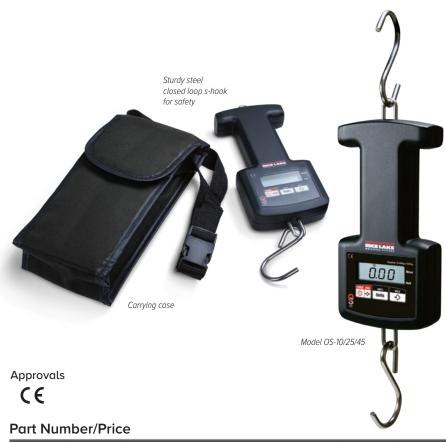

### **Standard Features**

- Hold function
- Units of measure: lb/lb-oz/kg
- Adjustable automatic shut-off
- Ergonomic handheld design
- Battery operated, two AA batteries included
- Carrying case and top s-hook included
- · Captured lower hook, removable upper hook (included)

# Warranty: One-year limited

Approvals:

CE Marked