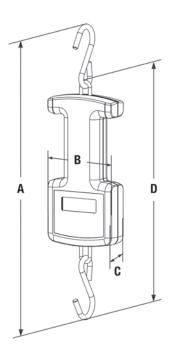

### **Dimensions**

|   | Inches | Centimeters |
|---|--------|-------------|
| Α | 14.3   | 36.3        |
| В | 3.6    | 9.2         |
| С | 1.3    | 3.2         |
| D | 11.6   | 29.4        |