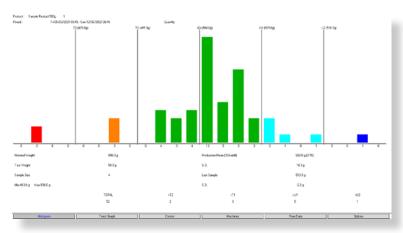

## SCREEN DISPLAYS AND PRINTED REPORTS

- Quick and easy access to information
- Color histogram, trend, original data charts
- Cost of manufacture with variance from standard
- Separate charts for legal compliance and control
- Trend plotted with event or time-base incorporating zoom facility
- Tare weights list and chart
- Original data transactions show full details of each individual weighment
- User configurable report tables
- Reports over shift, day or custom periods
- All records stamped with date and time
- · Ability to print reports