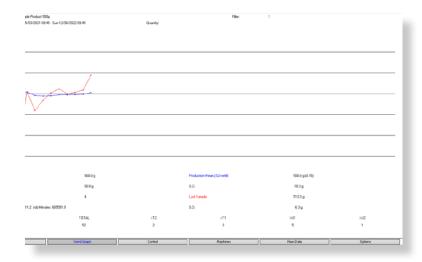

## SCREEN DISPLAYS AND PRINTED REPORTS

- Quick and easy access to information
- Color histogram, trend, original data charts
- Cost of manufacture with variance from standard
- Separate charts for legal compliance and control
- Trend plotted with event or time-base incorporating zoom facility
- Tare weights list and chart
- Original data transactions show full details of each individual weighment
- User configurable report tables
- Reports over shift, day or custom periods
- All records stamped with date and time
- · Ability to print reports