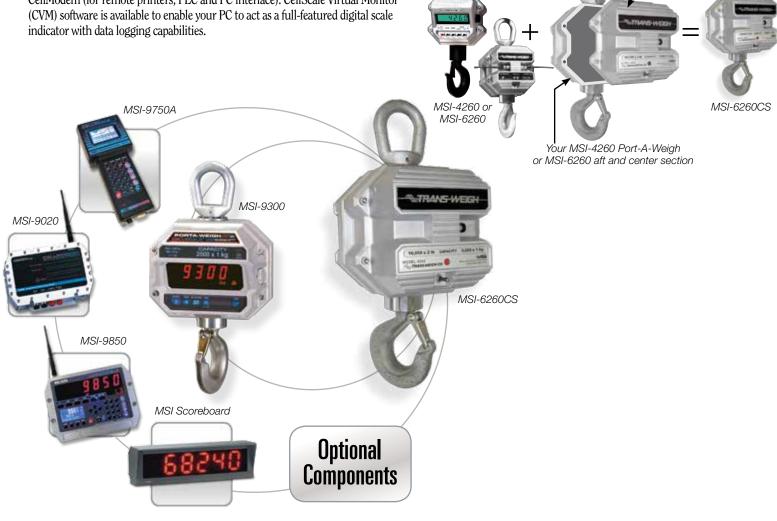

## **MSI-6260CS Retrofit Opportunity**

Upgrade your existing MSI-4260 Port-A-Weigh or MSI-6260 Trans-Weigh crane scales to the industry's premier wireless network solution for overhead weighing applications with the MSI-6260CS Retrofit Kit. You will benefit from the enhanced application flexibility and improved reliability of CellScale technology in addition to a significant cost savings! The MSI-6260CS Retrofit Kit allows you to take advantage of your previous investment in MSI equipment and upgrade for a fraction of the cost of purchasing new. Larger scale capacities net even greater cost savings!

The retrofit kit includes a new front casting/electronics section that integrates CellScale technology with either model to convert them to MSI-6260CS Trans-Weigh RF units; providing an advanced wireless data-gathering network that is ideally suited for process control, safety monitoring and weight-related data collection. If your MSI-4260 or MSI-6260 is in need of service, now is an excellent time for you to consider upgrading it.

After conversion, the new MSI-6260CS easily adapts into any CellScale wireless network. Wireless transmission of real time weight and product information can be easily networked and communicated to all CellScale accessory products; including MSI remote RF indicators (MSI-9850, MSI-9750A and scoreboard) and the MSI-9020 CellModem (for remote printers, PLC and PC interface). CellScale Virtual Monitor (CVM) software is available to enable your PC to act as a full-featured digital scale indicator with data logging capabilities.

## **Network Component Options**

MSI features the industry's most versatile, portable and handheld RF digital indicators for CellScale network weighing solutions. Each provides CellScale's rich feature set to any crane scale application and allow users to monitor and control up to 64 independent crane scales from single or multiple locations. In addition, the MSI-9850 and MSI-9750A both support multi-scale display on individual networks, data logging, bar code scanner interface and inter-network radio messaging.

The MSI-9020 CellModem provides a wireless CellScale link with peripheral serial devices including scoreboards, printers, programmable logic controllers and personal computers. CellScale Virtual Monitor (CVM) software is available to enable your personal computer to act as a full-featured digital scale indicator with data logging and information publishing features.