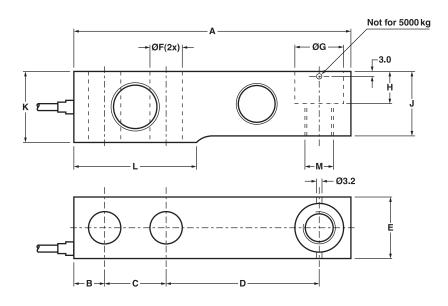

## **Dimensions**

| Rated Capacity | A     | В    | С    | D    | Е    | F    | G    | Н    | J  | K    | L    | М   |
|----------------|-------|------|------|------|------|------|------|------|----|------|------|-----|
| kg/mm          |       |      |      |      |      |      |      |      |    |      |      |     |
| 500            | 130.0 | 15.5 | 25.4 | 76.2 | 31.8 | 13.0 | 20.5 | 14.2 | 26 | 31.8 | 57.1 | M12 |
| 1,000          | 130.0 | 15.5 | 25.4 | 76.2 | 31.8 | 13.0 | 20.5 | 14.2 | 28 | 31.8 | 57.1 | M12 |
| 2,000          | 130.0 | 15.5 | 25.4 | 76.2 | 31.8 | 13.0 | 20.5 | 14.2 | 32 | 35.8 | 57.1 | M12 |
| 5,000          | 172.0 | 19.1 | 38.1 | 95.3 | 38.0 | 20.5 | 30.2 | 20.0 | 40 | 44.0 | 76.2 | M20 |