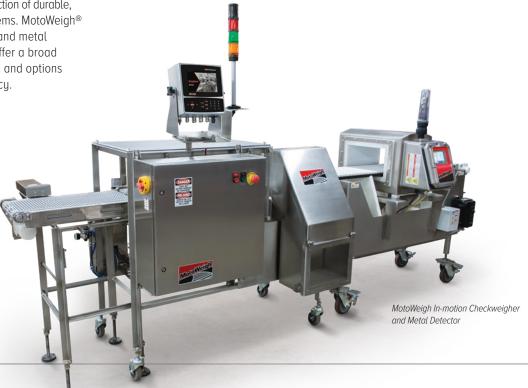

#### **In-motion Weighing**

Keep production moving with Rice Lake's wide selection of durable, in-motion scale systems. MotoWeigh® in-motion weighing and metal detection systems offer a broad selection of features and options to maximize efficiency.