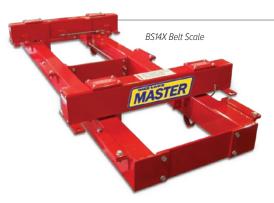

#### **Belt Scales**

Rice Lake's Master belt scales are ideal for quickly moving and weighing bulk material in a variety of industries, including mining, quarries, bulk material blending, process control, and truck, barge or rail load-out applications. High-quality weigh frames and components ensure systems are operating efficiently and providing an accurate weight output. Keep your production moving with Rice Lake's wide selection of durable, in-motion belt scale systems.