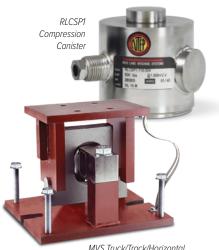

720i Digital Weight Indicator

MVS Truck/Track/Horizontal Tank Module

## Vehicle Scales & Weighbridges

Rice Lake Weighing Systems' vehicle scales are built tough, start to finish. Designed for durable performance, SURVIVOR truck scales provide extreme reliability under the most demanding conditions.