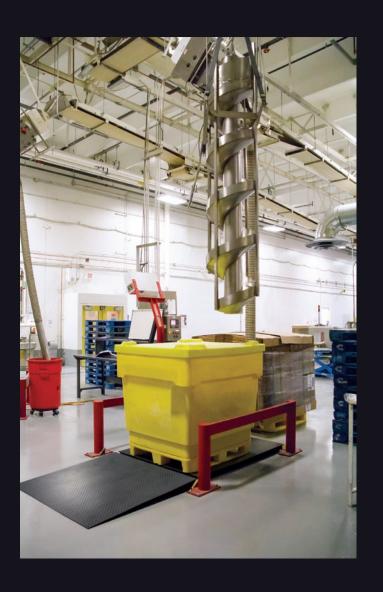

#### The Challenge:

A pasta manufacturer needed to improve packaging efficiency. They had been manually filling containers, which caused delays, quality concerns and overfill.

#### The Solution:

The 920i® FlexWeigh was the ideal solution to automating pasta processes. The first 920i FlexWeigh automatically fills totes and containers to a preset weight, preventing former packaging delays. A second FlexWeigh system paired with BenchMark® bench scales was installed on the custom pasta production line to control small box fills. Additionally, multiple load cells were installed on semolina silos to ensure accurate batching and track material usage.

Eight 920i FlexWeigh Systems with 24-channel I/O and Ethernet outputs

BenchMark Bench Scales

RL30000 Load Cells

SCT-20 Signal Conditioning Transmitter