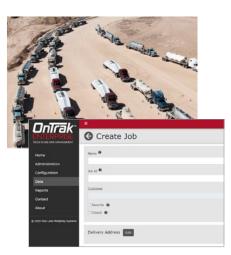

#### Truck Scale Management Software

OnTrak® effectively manages truck scale data including customer, hauler, transaction, product and more.
Use OnTrak Enterprise to enable web server capabilities and access truck scale data on PCs or handheld devices from anywhere.