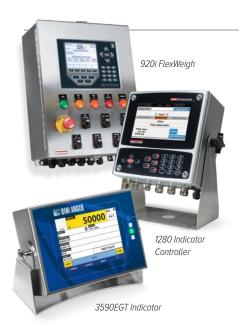

## Digital Weight Indicators & Controllers

Rice Lake's family of weight indicators and scale controllers has it all, from simple weight monitors to complex control equipment that can automate the entire process. No matter the requirement, Rice Lake offers weight indicators for every industry.