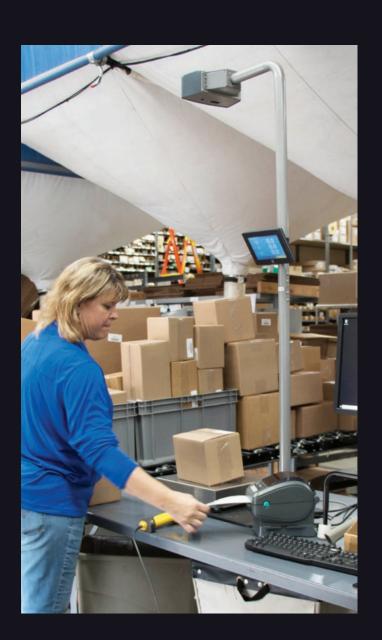

## **Dimensioning Systems**

Rice Lake's iDimension Series captures images of packages, flats, poly bags, tubes and irregular shaped items in record time to calculate the dimensions of your packages for shipment. iDimension pallet dimensioners with Stop & Go streamline pallet processing by capturing measurements without forklift operators dropping the pallet or removing forklift tines. The iDimension Series provides carriers with the dimensions and weight of pallets and packages in less than a second.