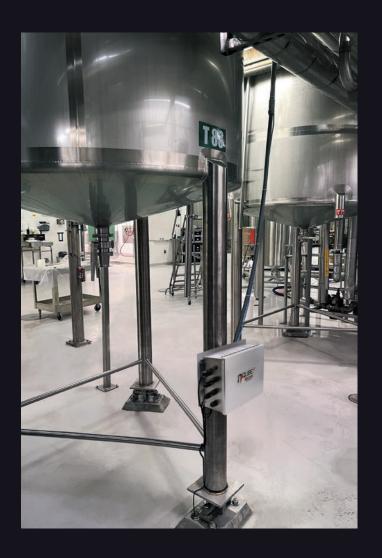

#### The Solution:

The VIRTUlink™ IoT gateway system and web application were interfaced with load cells on large-capacity tanks and the iQUBE²® digital junction box. With the ability to review system alerts, troubleshooting was streamlined and efficiency boosted.

VIRTUlink IoT Gateway System

Web Application

Load Cells Mounted on Large-capacity Tanks

iQUBE<sup>2</sup> Digital Junction Box