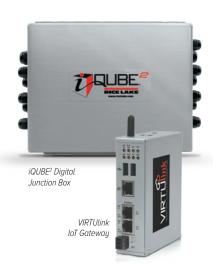

#### The Solution:

The VIRTUlink™ IoT gateway system and web application were interfaced with load cells on large-capacity tanks and the iQUBE²® digital junction box. With the ability to review system alerts, troubleshooting was streamlined and efficiency boosted.

VIRTUlink IoT Gateway System

Web Application

Load Cells Mounted on Large-capacity Tanks

iQUBE<sup>2</sup> Digital Junction Box