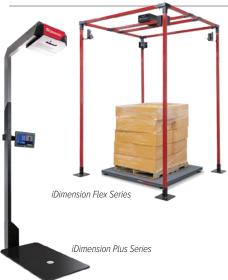

## **Dimensioning Systems**

Rice Lake's iDimension Series captures images of packages, flats, poly bags, tubes and irregular shaped items in record time to calculate the dimensions of your packages for shipment. iDimension pallet dimensioners with Stop & Go streamline pallet processing by capturing measurements without forklift operators dropping the pallet or removing forklift tines. The iDimension Series provides carriers with the dimensions and weight of pallets and packages in less than a second.