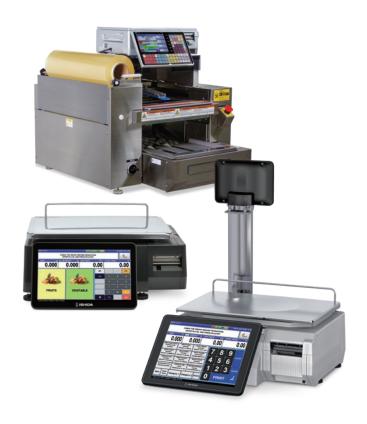

## Retail Scales & Wrappers

Rice Lake's retail scales and wrappers are made to accommodate a diverse range of retail operations and environments—whether in the grocery, convenience store, floral or any point-of-sale industry. Rice Lake's retail solutions offer everything you need to take products from behind the scenes to the customer's hands.