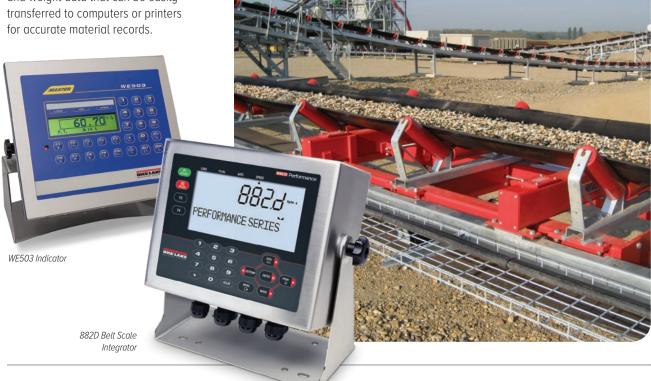

#### Belt Scale Components

Rice Lake provides instrumentation specifically designed for belt scales to keep your system running smoothly. High-quality speed sensors and belt scale integrators offer reliable speed and weight data that can be easily transferred to computers or printers for accurate material records.