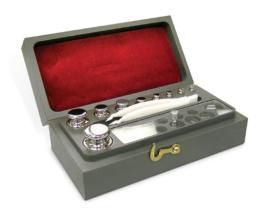

### Calibration Weights & Services

Rice Lake's three metrology labs bring service, expansive calibration offerings and industry-leading metrology experts—all with leading calibration turnaround time. Rice Lake manufactures calibration weights in a variety of configurations, including slotted weights, grip handle weights, nesting slab weights and more. We also manufacture custom calibration weight values and sizes.

- Calibration Services
- OIML Precision Laboratory
- ASTM Precision Laboratory
- ASTM Electronic Balance
- ASTM Field Weights
- Specialty Weights
- Cast Iron Weights
- Accessories and Cases