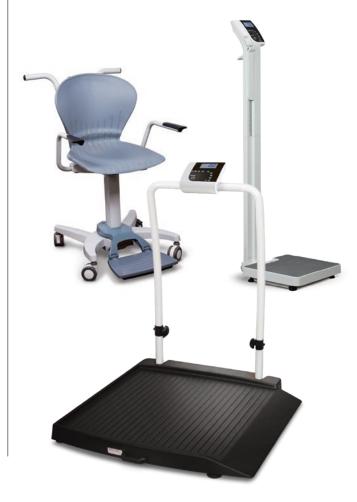

#### **Health Scales**

Rice Lake's complete line of OIML Class III Healthweigh® scales provides efficiency, safety, and durability in long-term care and hospital environments—from pediatric weighing to scales designed for wheelchairs and patient beds.