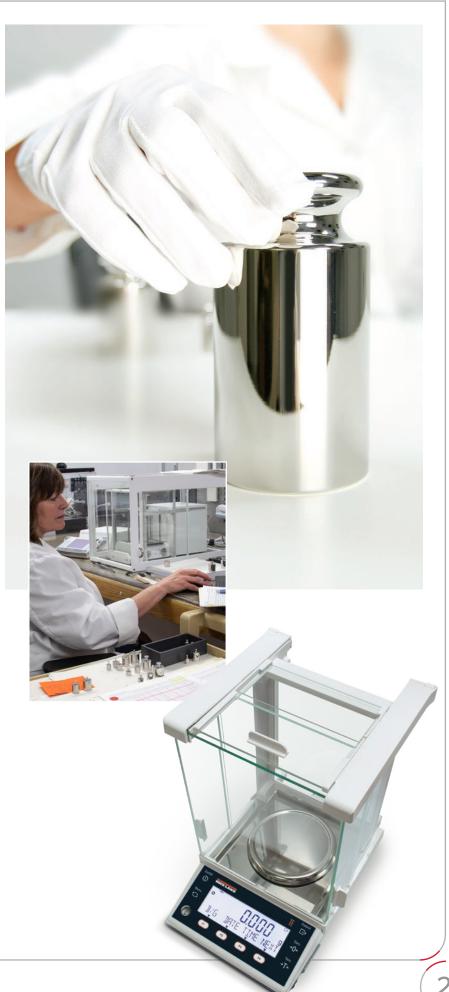

### Calibration Weights & Services

Rice Lake's three metrology labs bring service, expansive calibration offerings and industry-leading metrology experts—all with leading calibration turnaround time. Rice Lake manufactures calibration weights in a variety of configurations, including slotted weights, grip handle weights, nesting slab weights and more. We also manufacture custom calibration weight values and sizes.

## Precision Scales & Balances

Rice Lake's range of mono-metal tuning fork balances offer improved sensitivity and stabilization time while promoting accuracy and precision.