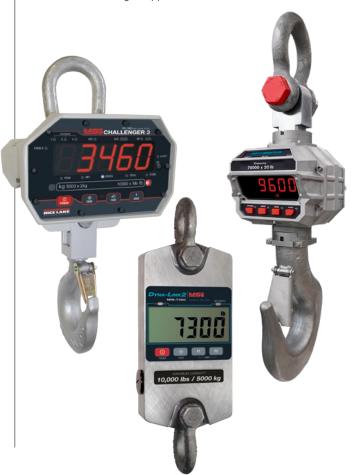

#### **Overhead Weighing**

Rice Lake's line of overhead weighing systems offers a comprehensive selection of quality weighing devices from MSI tension dynamometers and crane scales, to suspended dial and electronic scales, to portable and permanent monorail scales. Rice Lake has a variety of reliable, accurate overhead weighing solutions no matter the industry or application need.