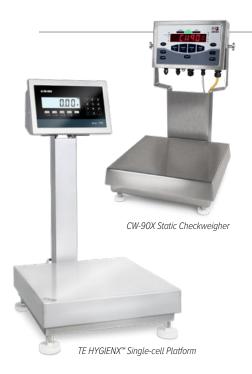

#### **Bench & Floor Scales**

For mobility and convenience, bench scales offer ideal features that are adaptable to a wide range of applications. Rice Lake's diverse industrial bench scale selection offers a product for almost any conceivable capacity or requirement. Rice Lake floor scales carry the durable reputation and strength of the RoughDeck® name. Whether it's animals, steel, pallets, people or semi trucks, Rice Lake has a floor scale to fit any need.

#### Washdown

Rice Lake has a full line of measurement equipment designed to meet the rigorous demands and cleaning needs of hygienic washdown environments. Choose from a range of platform scales and balances for applications requiring sanitary conditions, including food and chemical processing facilities, laboratories and medical environments.