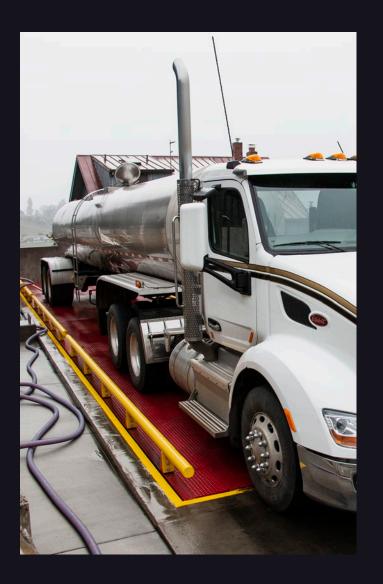

## Vehicle Scales & Weighbridges

Rice Lake Weighing Systems' vehicle scales are built tough, start to finish. Designed for durable performance, SURVIVOR truck scales provide extreme reliability under the most demanding conditions.