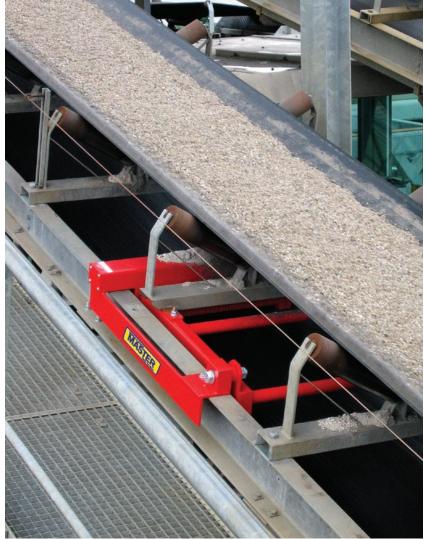

#### **Belt Scales**

Rice Lake's Master belt scales are ideal for quickly moving and weighing bulk material in a variety of industries, including mining, quarries, bulk material blending, process control, and truck, barge or rail load-out applications. High-quality weigh frames and components ensure systems are operating efficiently and providing an accurate weight output. Keep your production moving with Rice Lake's wide selection of durable, in-motion belt scale systems.

#### Belt Scale Components

Rice Lake provides instrumentation specifically designed for belt scales to keep your system running smoothly. High-quality speed sensors and belt scale integrators offer reliable speed and weight data that can be easily transferred to computers or printers for accurate material records.