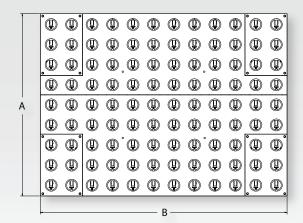

| Dimensions |        |       |
|------------|--------|-------|
| Α          | В      | С     |
| 99 in      | 134 in | 19 in |

Your Rice Lake Weighing Systems distributor is: