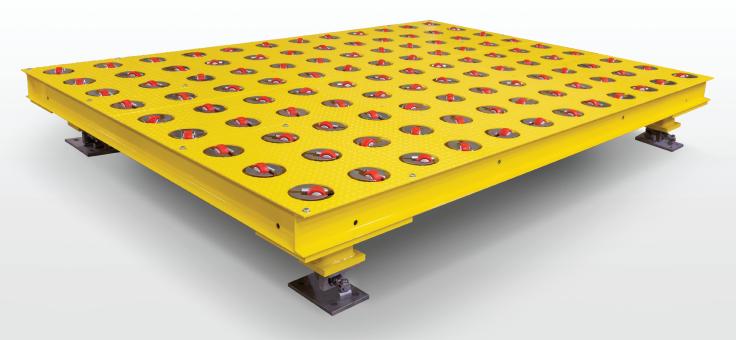

## RoughDeck CC Caster Cargo Scale

## **SPECIFICATIONS**

- 20,000 lb capacity
- 4 Stainless Steel EZ Mount 1 weigh modules containing 10,000 lb stainless steel IP67 load cells
- 4 removable access panels for accessing load cells and mounts
- JB4SS TuffSeal™ NEMA Type 4X stainless steel signal trim junction box
- Powder painted surface for additional durability
- Load and unload scale in all directions with 360 degree swivel casters
- 108 Kalpar Casters model DL55014893