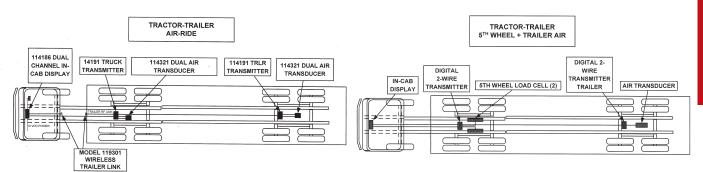

## **Tractor-Trailer Kits**

Rice Lake Weighing Systems offers an array of onboard scale systems for over-the-road tractortrailer. Whether you are adding air pressure or load cell sensing, many combinations are available to fit your needs. Talk with one of our product specialists to find an onboard weighing solution for your tractor-trailer.

## Part Number/Price

| Part #                                | Model #     | Description                                                                                                                                                                                         | Price   |
|---------------------------------------|-------------|-----------------------------------------------------------------------------------------------------------------------------------------------------------------------------------------------------|---------|
| Air Ride Kit, Tractor/Trailer         |             |                                                                                                                                                                                                     |         |
| 114286                                | PL9700-200  | Dual transducer kit (tractor-trailer) Kit includes: 9700, (2) air transmitter 2-lead, (2) dual air pressure transducer, 35 ft & 80 ft truck cable, 15 ft power cable                                | Consult |
| Fifthwheel Kit w/Air Ride Trailer Kit |             |                                                                                                                                                                                                     |         |
| 114295                                | PL9701-250H | Holland fixed 5th wheel kit (25,000 lb max with dead load) Kit includes: 9700, dual lead transmitter, (2) 5th wheel bending beam/suspension load cell, 35ft truck cable, 15ft power cable, hardware | Consult |
| 114294                                | PL9701-200  | Dual transducer kit (trailer only) Kit includes: Air transmitter 2-lead LC, dual air pressure transducer, 80 ft truck cable                                                                         | Consult |

9700 Series Indicator, PN 114186

Air Pressure Transducer, PN 114321

Transmitter, PN 114191

Cable Assembly, PN 114199

Trailer Cable, PN 114201

Power Cable, PN 115093

PL9000-50 Load Cell, PN 114326

Trunnion, Holland, PN 115104