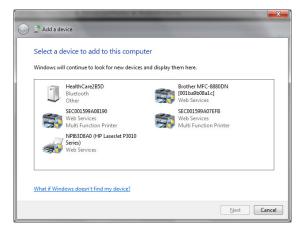

4. In the menu's search window, enter the word *Add*.

5. Select Add a Bluetooth Device.

6. In the open window, select the Bluetooth device and click *Next*.

7. Click on the pairing code table.

September 2015 WEIGHING SYSTEMS PN 171711