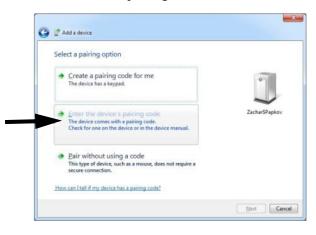

4. In the menu's search window, enter the word *Add*.

5. Select Add a Bluetooth Device.

6. In the open window, select the Bluetooth device and click *Next*.

7. Click on the pairing code table.

September 2015 WEIGHING SYSTEMS PN 171711