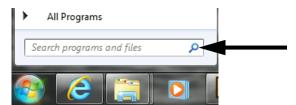

- 1. Make sure the indicator (scale) is turned on.
- 2. Make sure that the Bluetooth device is turned on. The flag icon should also be displayed on the indicator.
- 3. On the PC desktop, click the Start button to open the menu.

4. In the menu's search window, enter the word *Add*.

5. Select Add a Bluetooth Device.

6. In the open window, select the Bluetooth device and click *Next*.

7. Click on the pairing code table.

September 2015 WEIGHING SYSTEMS PN 171711