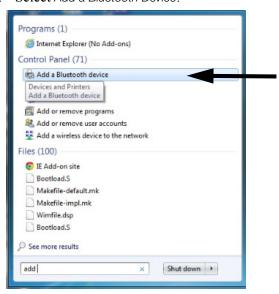

4. In the menu's search window, enter the word *Add*.

5. Select Add a Bluetooth Device.

6. In the open window, select the Bluetooth device and click *Next*.

7. Click on the pairing code table.

September 2015 WEIGHING SYSTEMS PN 171711