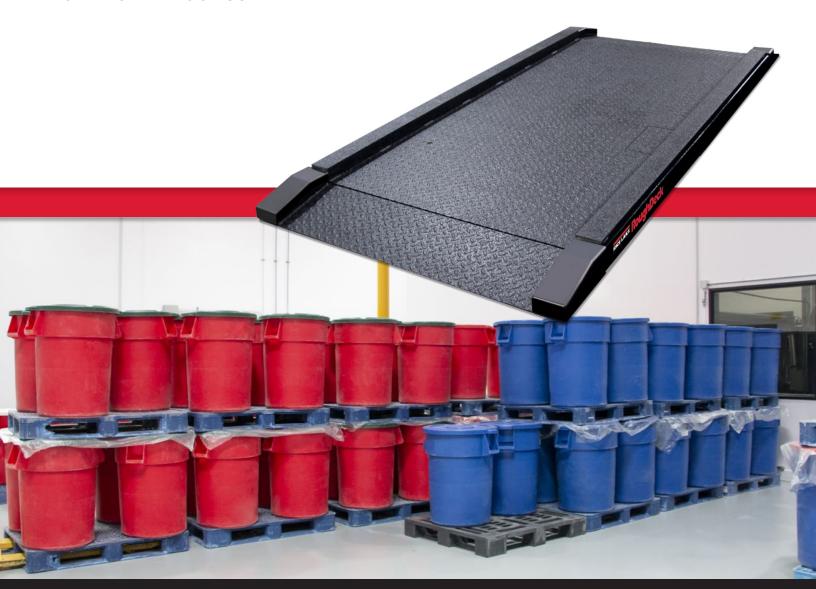

# Weighing that's Simple and Fast

RoughDeck Scales Are Built to Last

RoughDeck® LP low-profile floor scales have a platform that is only 3 inches tall with built-in ramps, making it easier to load and unload products.

The elongated platform allows the RoughDeck LP to be installed in areas with space limitations while a diamond tread top plate provides improved traction.

A rigid, structural steel frame provides system durability and protection for sensitive electronics.