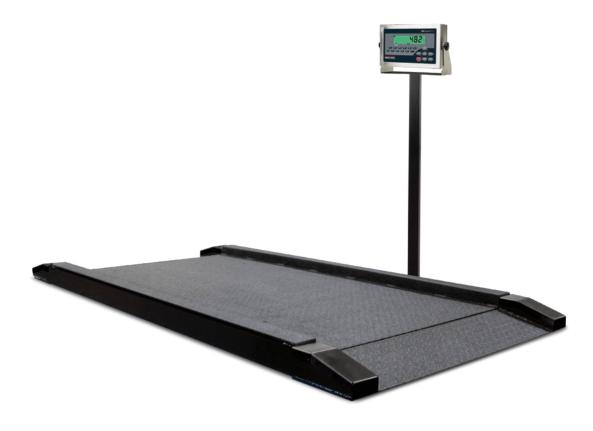

#### **Options for a Complete Weighing System**

The RoughDeck LP can be paired with a variety of weight indicators. Indicators can be mounted on a floor stand, or on walls and tables so weights are easily visible to operators. Some weight indicators can also connect to peripheral equipment such as remote displays and printers, making it easy to have the data you need exactly where you need it.