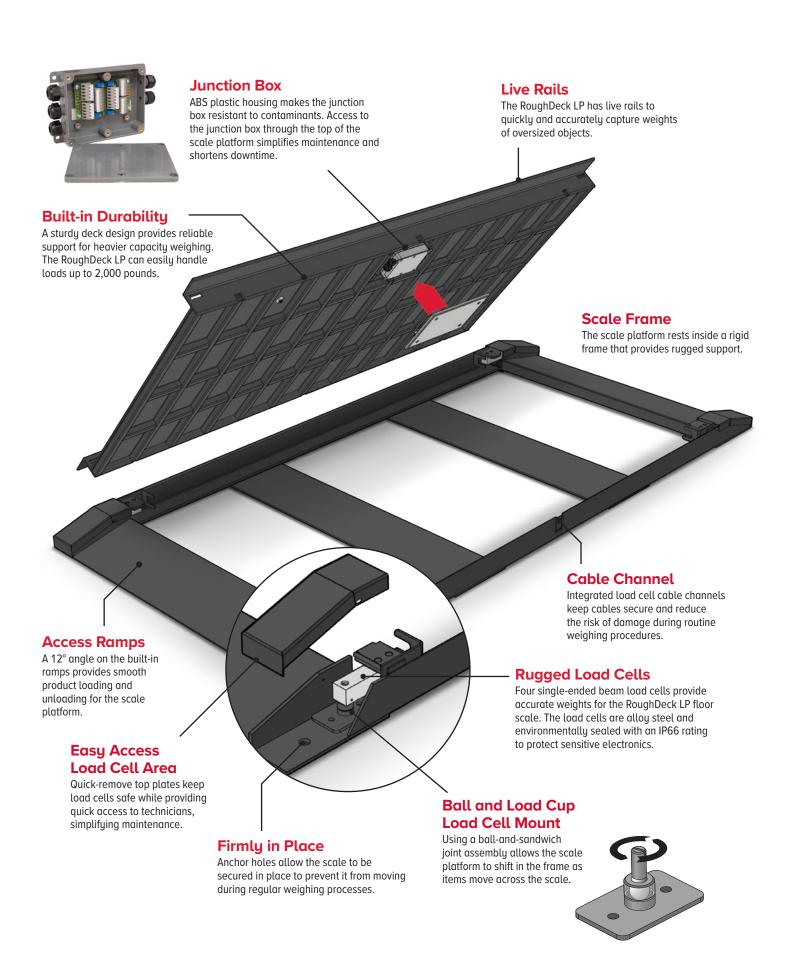

The elongated platform allows the RoughDeck LP to be installed in areas with space limitations while a diamond tread top plate provides improved traction.

A rigid, structural steel frame provides system durability and protection for sensitive electronics.

#### STANDARD FEATURES

- · Painted mild steel
- Diamond tread top plate and ramps
- · Lower sub-frame with built-in ramps
- · Live side rails
- Self-centering ball and load receiver plate load introduction
- EL204 signal trim top access junction box

#### **SPECIFICATIONS**

END LOAD CAPACITY: 2,000 lb x 0.5 lb

CABLE LENGTH: 20ft (6.1m) for connecting junction box to indicator

THREADED EYEBOLT: Two holes (1/2-20 NF)

**WEIGHING SURFACE** 

**DIMENSIONS:** (W x L x H) 36.00 in x 72.00 in x 2.10 in **SCALE DIMENSIONS:** (W x L x H) 43.25 in x 90.25 in x 3.90 in

**LOAD CELLS:** Model RL32018 alloy steel,

environmentally sealed IP66

**WARRANTY:** Two-year limited

SALES AND TECHNICAL ASSISTANCE

HEADQUARTERS

230 West Coleman Street Rice Lake, Wisconsin 54868 - USA Tel: (715) 234 9171 | Fax: (715) 234 6967 www.ricelake.com