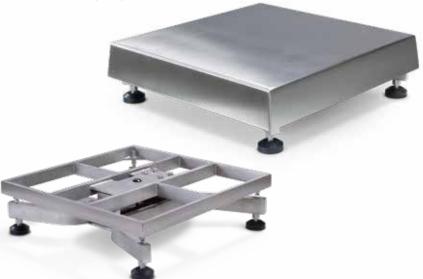

#### **Heavy-Duty Protection**

Built for highly sanitary environments, the BenchMark HE-X frame is made from 304 stainless steel plates connected with continuous welds. An IP69K hermetically sealed load cell is safe from chemicals and bacteria and has five-point overload protection. The scale is made with an open design and no exposed threads so product and bacteria have no place to hide. The BenchMark HE-X is easy to clean, and because of its heavy steel frame, it won't be pushed around during high-pressure washdown. A heavy-duty frame and load cell, combined with an easily removable cover, make this scale perfect for extreme sanitary conditions.

#### **REMOVEABLE COVER FOR EASY AND THOROUGH CLEANING**

The scale base is built from solid, stainless steel plates. The absence of tubes or channels means peace of mind when cleaning the scale.