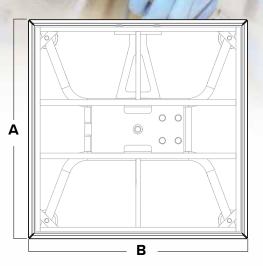

## BenchMark® HE-X

The BenchMark HE-X is available in standard sizes of 12 x 18 up to 24 x 24 inches and capacities ranging from 50 to 1,000 pounds. Rice Lake can create custom sizes and capacities for unique applications.

#### **STANDARD FEATURES**

- 304 stainless steel frame and cover with continuous welds
- Rugged washdown design
- Stainless steel IP69K load cell
- Meets Sanitary Design Principles

| Dimensions |       |         |
|------------|-------|---------|
| Α          | В     | С       |
| 24 in      | 24 in | 5.25 in |
| 24 in      | 18 in | 5.25 in |
| 18 in      | 18 in | 5.25 in |
| 18 in      | 12 in | 5.25 in |