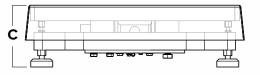

#### **STANDARD FEATURES**

- 304 stainless steel frame and cover with continuous welds
- Rugged washdown design
- Stainless steel IP69K load cell
- Meets Sanitary Design Principles

| Dimensions |       |         |
|------------|-------|---------|
| Α          | В     | С       |
| 24 in      | 24 in | 5.25 in |
| 24 in      | 18 in | 5.25 in |
| 18 in      | 18 in | 5.25 in |
| 18 in      | 12 in | 5.25 in |