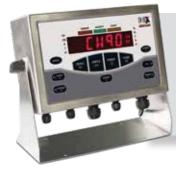

#### **CW-90X Indicator**

Complete your BenchMark HE-X scale with a CW-90X indicator. Built to withstand rough handling and extreme washdown requirements, the CW-90X indicator is the ideal match for the BenchMark HE-X.