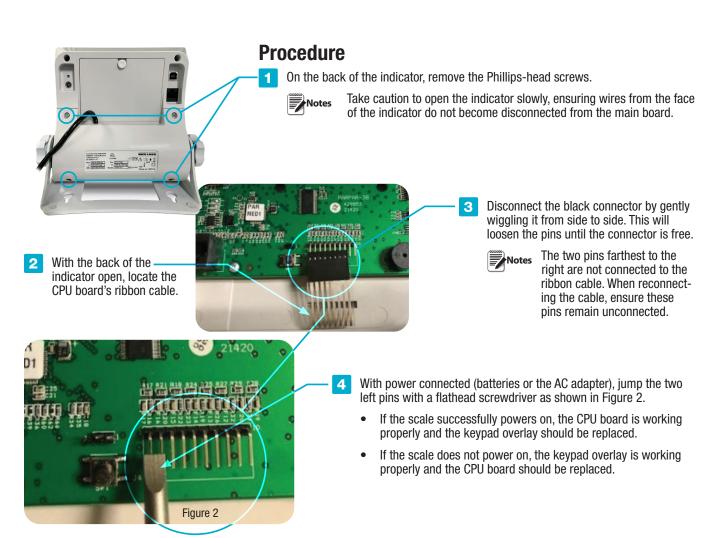

Manuals are available from Rice Lake Weighing Systems at www.ricelake.com/manuals Warranty information is available at www.ricelake.com/warranties

These insturctions will help determine whether an issue with a Healthweigh indicator is due to a problem with the keypad or CPU board.