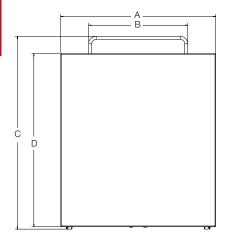

### **Dimensions**

| Load Ranger Cart, 6 Bay / 8 Bay |                                           |   |                                       |  |
|---------------------------------|-------------------------------------------|---|---------------------------------------|--|
| Α                               | 40.80 in (1,036 mm) / 50.30 in (1,278 mm) | Е | 37.17 in (944 mm) / 37.17 in (944 mm) |  |
| В                               | 24.75 in (629 mm) / 24.75 in (629 mm)     | F | 7.80 in (198 mm) / 7.80 in (198 mm)   |  |
| С                               | 47.87 in (1,216 mm) / 47.87 in (1,216 mm) | G | 16.25 in (413 mm) / 25.75 in (654 mm) |  |
| D                               | 43.50 in (1,105 mm) / 43.50 in (1,105 mm) |   |                                       |  |