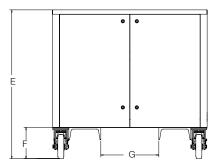

### **Dimensions**

| Load Ranger Cart, 6 Bay / 8 Bay |                                           |   |                                       |  |
|---------------------------------|-------------------------------------------|---|---------------------------------------|--|
| Α                               | 40.80 in (1,036 mm) / 50.30 in (1,278 mm) | Е | 37.17 in (944 mm) / 37.17 in (944 mm) |  |
| В                               | 24.75 in (629 mm) / 24.75 in (629 mm)     | F | 7.80 in (198 mm) / 7.80 in (198 mm)   |  |
| С                               | 47.87 in (1,216 mm) / 47.87 in (1,216 mm) | G | 16.25 in (413 mm) / 25.75 in (654 mm) |  |
| D                               | 43.50 in (1,105 mm) / 43.50 in (1,105 mm) |   |                                       |  |