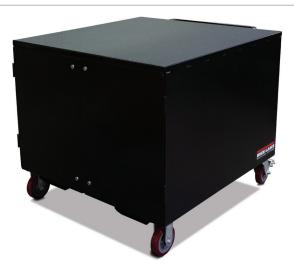

# **Standard Features**

- Can hold up to six or eight Load Ranger wheel pads (with or without optional ramps) and one Load Ranger remote indicator case
- Two swivel, locking casters and two rigid casters to insure the safety of the scales during transit
- Painted mild steel
- Bottom surface, heavy duty plastic to offer scratch resistance for Load Rangers
- Integrated forklift channels
- Cam latch closures
- AC power strip, US plug