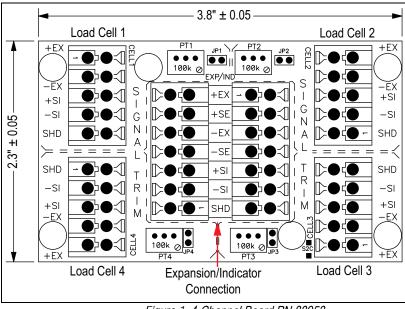

Some procedures described in this manual require work inside the product. These procedures are to be performed by qualified service personnel only.

Figure 1. 4-Channel Board PN 88958