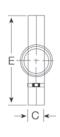

## Dimensions

| <b>Rated Capacity</b> | Α          | С    | D    | E    |
|-----------------------|------------|------|------|------|
| lb/in                 |            |      |      |      |
| 100 to 250            | 3/8-24 UNF | 0.94 | 2.48 | 3.32 |
| 500                   | 1/2-20 UNF | 0.71 | 2.44 | 3.50 |
| 1,000                 | 1/2-20 UNF | 0.71 | 2.44 | 3.50 |
| 2,500                 | 1/2-20 UNF | 0.95 | 2.44 | 3.75 |
| 5,000 to 10,000       | 1-14 UNS   | 1.44 | 2.44 | 4.75 |