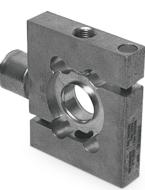

# S-BEAM BSP Stainless Steel, Welded-seal, NTEP Certified 1:10,000 Class IIIL Single Cell, IP67

Picture is a representation of actual product

#### **Specifications**

Full Scale Output: 3.0 mV/V **Output Resistance:** 350 (± 3.5) ohm Input Resistance: 350 (± 3.5) ohm Material/Finish: Stainless steel **Temperature:** Compensated range 14 °F to 104 °F (-10 °C to 40 °C) Operating range 0 °F to 150 °F (-18 °C to 65 °C) Seal Type: Welded-seal, IP67 Safe Overload: 150% full scale **Rated Excitation:** 5 to 10 VDC (15 V maximum) **Combined Error:** 0.03% full scale Non Repeatability: 0.01% full scale **Insulation Resistance:** 5,000 megohm **Cable Length:** 30 ft **Cable Color Code:** 