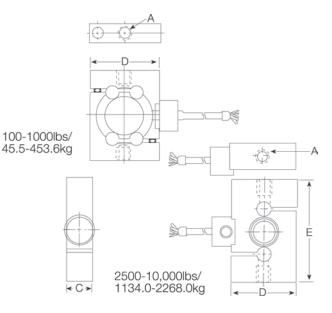

## Dimensions

| <b>Rated Capacity</b> | Α          | С    | D    | E    |
|-----------------------|------------|------|------|------|
| lb/in                 |            |      |      |      |
| 100 to 250            | 3/8-24 UNF | 0.94 | 2.48 | 3.32 |
| 500                   | 1/2-20 UNF | 0.71 | 2.44 | 3.50 |
| 1,000                 | 1/2-20 UNF | 0.71 | 2.44 | 3.50 |
| 2,500                 | 1/2-20 UNF | 0.95 | 2.44 | 3.75 |
| 5,000 to 10,000       | 1-14 UNS   | 1.44 | 2.44 | 4.75 |